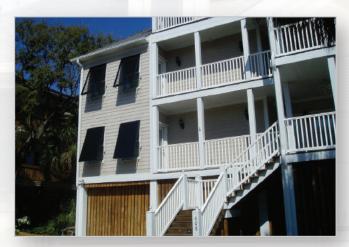

## Attractive Designs Add Aesthetics & Value to your Home

DECO Bahama features outstanding outward views and virtually unlimited widths

Hollow and solid blades for aesthetics and value

DECO Colonials can reach heights over 12' tall by adding anchorage

- Attractive Design
- Butt Jointed Corners for Superior Strength and Paint Adhesion
- Bahama Features Outstanding Outward Views and Virtually Unlimited Widths
- Bahama can be Designed for Permanent Installation or be Removable in High Winds
- Hollow and Solid Blades for Aesthetics and Value
- Hollow Blade in Bahama can Span up to 53"
- · Solid Blade in Bahama can Span up to 38"
- Colonial Hollow & Solid Blades can Span up to 38"
- Rapid Installation of Most Colonials with Just One Screw in Each Corner
- Colonials can Reach Heights over 12' Tall by Adding Anchorage
- Rapid "Modular" Manufacturing Yields Highly Efficient Finished Products
- Blade Screw can be Standard T&C-Ultracote™
  as well as a Variety of 410 SS Coated Parts
  Depending on Environment