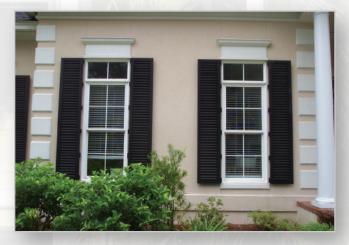

## Attractive Designs Add Aesthetics & Value to your Home

DECO Bahama features outstanding outward views and virtually unlimited widths

Hollow and solid blades for aesthetics and value

DECO Colonials can reach heights over 12' tall by adding anchorage

- Attractive Design
- Butt Jointed Corners for Superior Strength and Paint Adhesion
- Bahama Features Outstanding Outward Views and Virtually Unlimited Widths
- Bahama can be Designed for Permanent Installation or be Removable in High Winds
- Hollow and Solid Blades for Aesthetics and Value
- Hollow Blade in Bahama can Span up to 53"
- · Solid Blade in Bahama can Span up to 38"
- Colonial Hollow & Solid Blades can Span up to 38"
- Rapid Installation of Most Colonials with Just One Screw in Each Corner
- Colonials can Reach Heights over 12' Tall by Adding Anchorage
- Rapid "Modular" Manufacturing Yields Highly Efficient Finished Products
- Blade Screw can be Standard T&C-Ultracote™
  as well as a Variety of 410 SS Coated Parts
  Depending on Environment