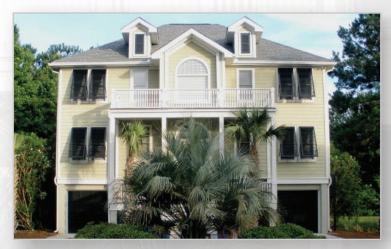

## Attractive Designs Add Aesthetics & Value to your Home

DECO Bahama features outstanding outward views and virtually unlimited widths

Hollow and solid blades for aesthetics and value

DECO Colonials can reach heights over 12' tall by adding anchorage

- Attractive Design
- Butt Jointed Corners for Superior Strength and Paint Adhesion
- Bahama Features Outstanding Outward Views and Virtually Unlimited Widths
- Bahama can be Designed for Permanent Installation or be Removable in High Winds
- Hollow and Solid Blades for Aesthetics and Value
- Hollow Blade in Bahama can Span up to 53"
- · Solid Blade in Bahama can Span up to 38"
- Colonial Hollow & Solid Blades can Span up to 38"
- Rapid Installation of Most Colonials with Just One Screw in Each Corner
- Colonials can Reach Heights over 12' Tall by Adding Anchorage
- Rapid "Modular" Manufacturing Yields Highly Efficient Finished Products
- Blade Screw can be Standard T&C-Ultracote™
  as well as a Variety of 410 SS Coated Parts
  Depending on Environment