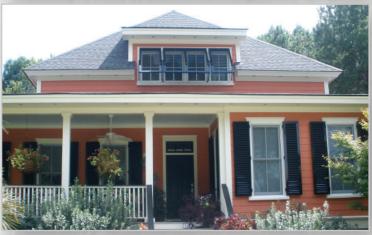

## Attractive Designs Add Aesthetics & Value to your Home

DECO Bahama features outstanding outward views and virtually unlimited widths

Hollow and solid blades for aesthetics and value

DECO Colonials can reach heights over 12' tall by adding anchorage

- Attractive Design
- Butt Jointed Corners for Superior Strength and Paint Adhesion
- Bahama Features Outstanding Outward Views and Virtually Unlimited Widths
- Bahama can be Designed for Permanent Installation or be Removable in High Winds
- Hollow and Solid Blades for Aesthetics and Value
- Hollow Blade in Bahama can Span up to 53"
- · Solid Blade in Bahama can Span up to 38"
- Colonial Hollow & Solid Blades can Span up to 38"
- Rapid Installation of Most Colonials with Just One Screw in Each Corner
- Colonials can Reach Heights over 12' Tall by Adding Anchorage
- Rapid "Modular" Manufacturing Yields Highly Efficient Finished Products
- Blade Screw can be Standard T&C-Ultracote™
  as well as a Variety of 410 SS Coated Parts
  Depending on Environment