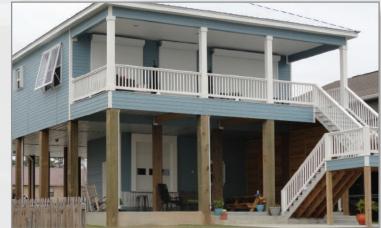

Engineered to be the best, our 44mm End Retention Roll Down Hurricane Shutters are designed for strength and beauty.

The EA 44 has been rigorously tested and spans industry leading widths up to 146.5".

The beauty is in the versatility of our system which offers the choice of slat venting, multiple colors, and a wide array of motors and electronics that will seamlessly integrate your system providing comfort and convenience.