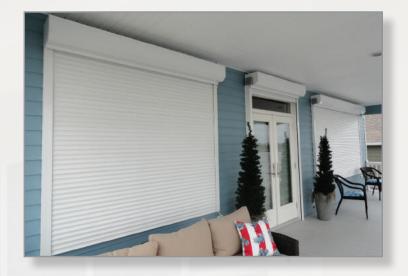

The beauty is in the versatility of our system which offers the choice of slat venting, multiple colors, and a wide array of motors and electronics that will seamlessly integrate your system providing comfort and convenience.

## Features Include:

- Nylon end retention guides are attached with aluminum rivets to avoid dissimilar metal reaction
- One rivet every other slat end maximizes manufacturing time
- Spans ranging from 5' to over 12' with loads from +-93 to +-40 respectively
- Ultra quiet operation
- Vented slats increase year round livability while keeping your home secure
- 7" boxes house approximately 72" hanger slats and 8" boxes house approximately 108" hanger slats