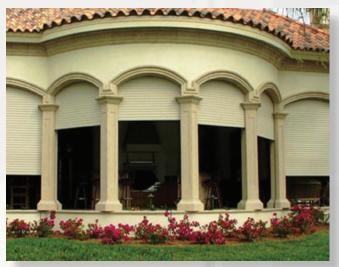

Engineered to be the best, our 44mm End Retention Roll Down Hurricane Shutters are designed for strength and beauty.

The EA 44 has been rigorously tested and spans industry leading widths up to 146.5".

The beauty is in the versatility of our system which offers the choice of slat venting, multiple colors, and a wide array of motors and electronics that will seamlessly integrate your system providing comfort and convenience.