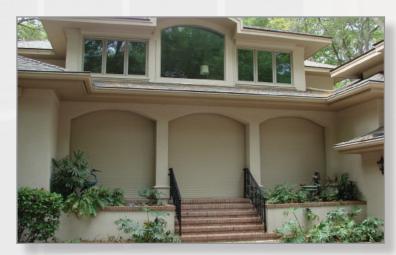

Engineered to be the best, our 44mm End Retention Roll Down Hurricane Shutters are designed for strength and beauty.

The EA 44 has been rigorously tested and spans industry leading widths up to 146.5".

The beauty is in the versatility of our system which offers the choice of slat venting, multiple colors, and a wide array of motors and electronics that will seamlessly integrate your system providing comfort and convenience.