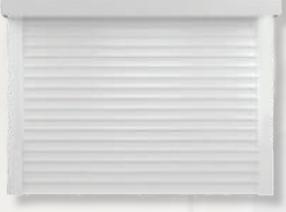

## Features Include:

- Nylon end retention guides are attached with aluminum rivets to avoid dissimilar metal reaction
- One rivet every other slat end maximizes manufacturing time
- Spans ranging from 5' to over 12' with loads from +-93 to +-40 respectively
- Ultra quiet operation
- Vented slats increase year round livability while keeping your home secure
- 7" boxes house approximately 72" hanger slats and 8" boxes house approximately 108" hanger slats