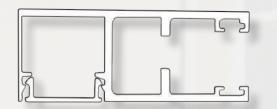

## EA 44mm End Retention Aluminum Roll Shutter

Spans ranging from 5' to over 12' with loads from +-93 to +-40 respectively

Profile of EA 44mm End Retention Side Rail

Available in your choice of slat venting, multiple colors and a wide array of motors and electronics