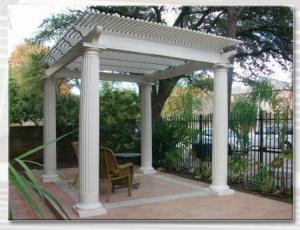

## **Price, Strength & Durability**

Our all-aluminum Lattice Style Patio covers are built to last. All come in a variety of sizes, shapes and styles. Available are premium Elite polystyrene insulated laminated roof panels as well as the more economical aluminum roofs.

## Versatility

Our all-aluminum Lattice and Patio Covers are extremely versatile and can be designed to fit your specific lighting fixtures and ceiling fan needs. With the many options available to choose from, a Lattice or Patio Cover will truly enhance and complement the look and feel of your existing home!