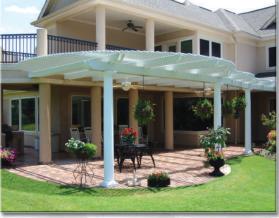

## Lattice & Patio Covers

Custom Designed to complement the look and feel of your home!

Imagine what you can do in the comfort of your new Lattice Style or Covered Patio area. Transform that ordinary space into an inviting retreat with protection for patio furniture. Our all-aluminum patio covers mean no deterioration or termite damage.

## Versatility

Our all-aluminum Lattice and Patio Covers are extremely versatile and can be designed to fit your specific lighting fixtures and ceiling fan needs. With the many options available to choose from, a Lattice or Patio Cover will truly enhance and complement the look and feel of your existing home!