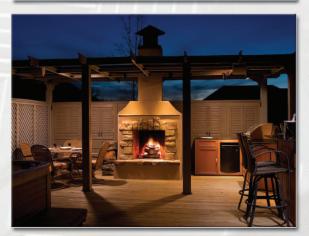

Renovate your patio from ordinary to an exotic shaded retreat!

## Lattice & Patio Covers

Custom Designed to complement the look and feel of your home!

Imagine what you can do in the comfort of your new Lattice Style or Covered Patio area. Transform that ordinary space into an inviting retreat with protection for patio furniture. Our all-aluminum patio covers mean no deterioration or termite damage.