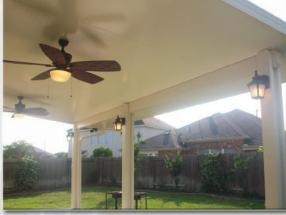

## Versatility

Our all-aluminum Lattice and Patio Covers are extremely versatile and can be designed to fit your specific lighting fixtures and ceiling fan needs. With the many options available to choose from, a Lattice or Patio Cover will truly enhance and complement the look and feel of your existing home!