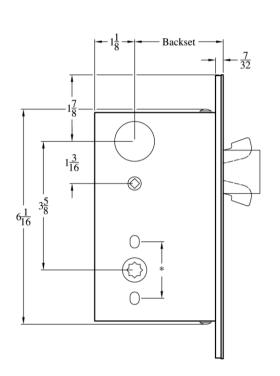

# 9100SDL Sliding Door Lock | Emergency Egress

**BACKSETS:**2 ½", 2 ¾", 3 ¾", 5", 6"

For door stiles 4" wide and up.

Custom narrow and large backsets also available.

#### 9100 SDL-STCLASSROOM DEADLOCK

Deadbolt by key outside. Inside handle will retract deadbolt.

CASE: Heavy gauge, wrought (15/16" thick)

DEADBOLT: 1/2" thick, 1" throw

HUBS: Available in various sizes to be compatible with various trims

THUMB TURN HUB: 3/16" (5mm) on the diamond

ARMOR FRONT: Brass, bronze, or stainless steel

STRIKE: 47/8" x 1 1/4" deadlock type. Custom strike for "barn doors"/wall mounted sliding doors available as a special order.