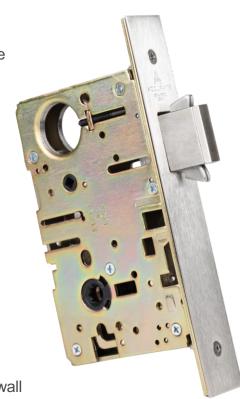

#### 9100 SDL-STCLASSROOM DEADLOCK

Deadbolt by key outside. Inside handle will retract deadbolt.

CASE: Heavy gauge, wrought (15/16" thick)

DEADBOLT: 1/2" thick, 1" throw

HUBS: Available in various sizes to be compatible with various trims

THUMB TURN HUB: 3/16" (5mm) on the diamond

ARMOR FRONT: Brass, bronze, or stainless steel

STRIKE: 47/8" x 1 1/4" deadlock type. Custom strike for "barn doors"/wall mounted sliding doors available as a special order.

DUSTBOX: Brass, stainless steel, or US10B

CYLINDER: Available to order (3/4", 1", 1 1/8" length in limited Keyways). Please contact one of our Sales Engineers for details.

9100SDL

3