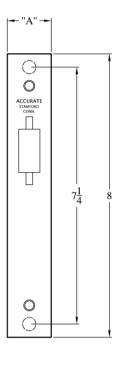

THUMB TURN HUB: 3/16" (5mm) on the diamond

ARMOR FRONT: Brass, bronze, or stainless steel

STRIKE: 47/8" x 1 1/4" deadlock type. Custom strike for "barn doors"/wall mounted sliding doors available as a special order.