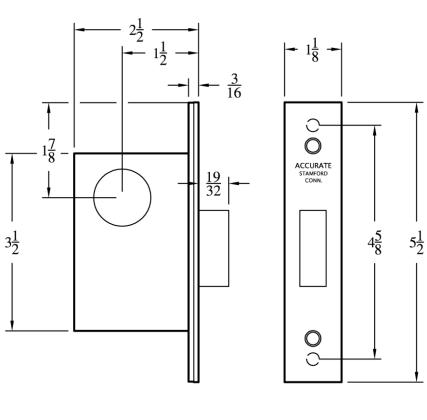

## 338 SERIES DEADLOCKS TECHNICAL DETAILS

3

1

**BACKSET**:1 ½" For door stiles 2 7/8" wide and up.

#### **OPERATION**:

10

338 By key outside only
338 ¼ By key outside and inside
339 By key outside, thumb turn inside (MUST specify door handing when ordering)

\*Numbers are for specification and door preparation purposes – Inside and Outside trim must be specified separately

**CASE**: Heavy gauge wrought

**DEADBOLT**: 19/32" throw

**FRONT**: Flat front, reversible

FINISH: As required

10

Dust box available to order

9

8