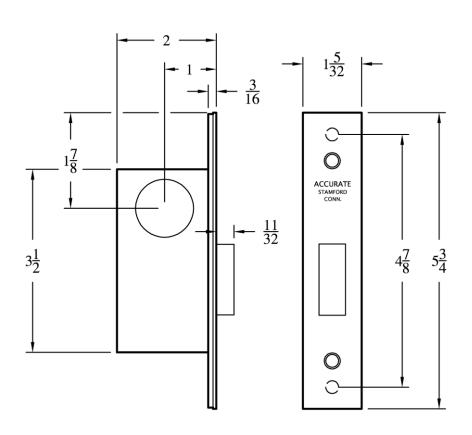

## 336 SERIES DEADLOCKS TECHNICAL DETAILS

**BACKSET**: 1" For door stiles 2 3/8" wide and up.

#### **OPERATION**:

336 By key outside only
336 ¼ By key outside and inside
337 By key outside, thumb turn inside (MUST specify door handing when ordering)

\*Numbers are for specification and door preparation purposes – Inside and Outside trim must be specified separately

**CASE**: Heavy gauge wrought

DEADBOLT: 11/32" throw

FRONT: Flat front, reversible

**FINISH**: As required

10

Dust box available to order

9

8