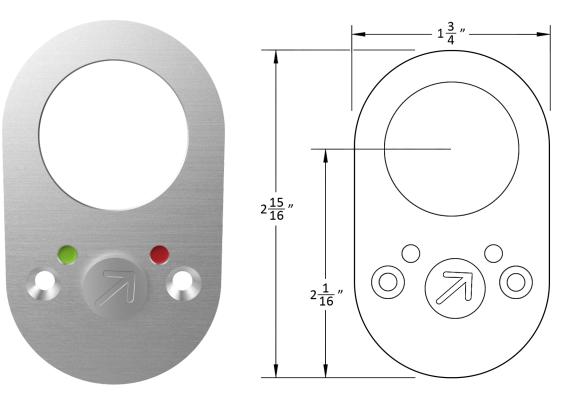

## 7200Ci

6

5

4

7

8

US26D/US32D finish standard, anti-microbial finish available •

9

Surface mounted •

10

11

- For use with: Accurate's 9100 Series and 8800 Series Locks (with a • deadbolt), 9500 and 7200 Deadlocks.
- Furnished with Torx<sup>®</sup> Security Screws •
- Specify handing. •

11

- For 1-3/4" thick doors. •
- Supplied with 2002C cylinder collar (less cylinder). ٠
- 2002C Cylinder Collar: cylinder sits flush, offered in 2 sizes. •

3

2