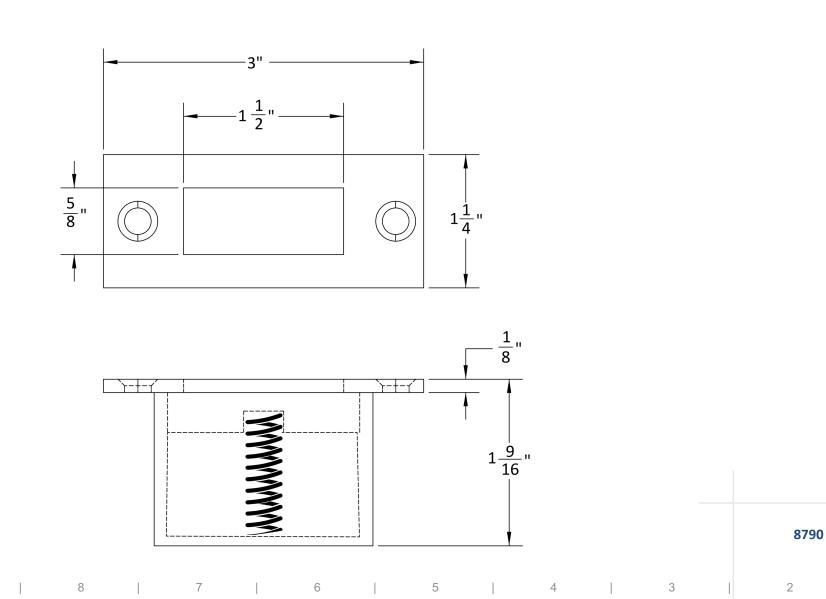

## 8790 Dust Proof Strike

1" THROW

• Used in floor bolting situations where the deadbolt is thrown through the bottom rail into the floor.

- Minimizes the amount of debris that would normally collect when a flat strike is used in the floor.
- Features a spring plunger which sits flush with the floor when the door is unlocked thus preventing large objects from obstructing the strike hole.





## 8790 Dust Proof Strike Dimensions



## ACCURATE LOCK & HARDWARE MANUFACTURERS OF LOCKS AND CUSTOM ARCHITECTURAL HARDWARE

1 Annie Place | Stamford, CT 06902

P: 203.348.8865F: 203.348.5234E: sales@accuratelockandhardware.com

www.accuratelockandhardware.com

## AMERICAN CRAFTE