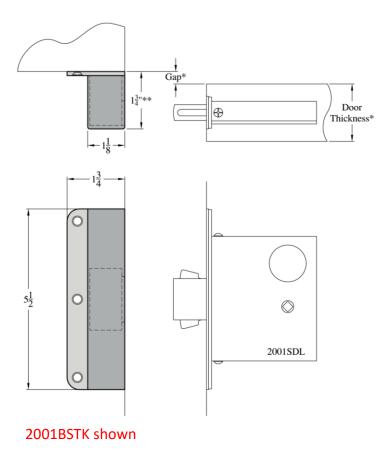

#### **2001BSTK**

Barn door strike (to oppose 2001 locks)

Please specify: Lock No. x BSTK x Door Thickness x Gap x FINISH

11 | 10 | 9 | 8 | 7 | 6 | 5 | 4 | 3 | 2 |

| 10 | 9 | 8 | 7 | 6 | 5 | 4 | 3 | 2 | 1