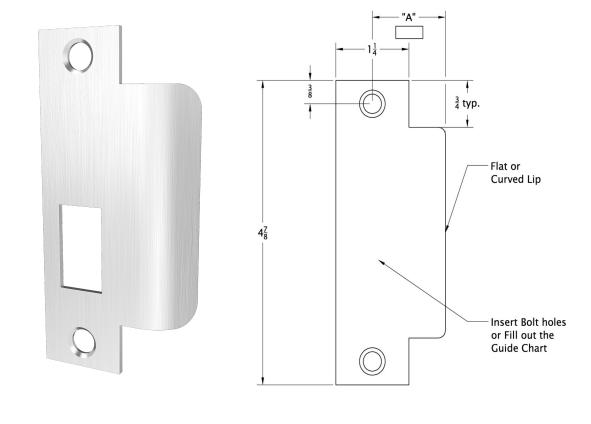

## ASA 4-7/8" Strike

Accurate custom manufactures strikes to your specifications in almost any size, shape and finish. This drawing represents a standard ASA strike with variable lip to center dimension, the most common source of modification. If applicable, please use chart below for a simple guide for easy and efficient ordering.

Example 1 Example 2

| Qty | Cylindrical or Mortise | Lock<br>Mfr | Lock or<br>strike # | Flat or<br>Curved | LH | RH | "A"<br>(lip to center<br>dimension) | Finish |
|-----|------------------------|-------------|---------------------|-------------------|----|----|-------------------------------------|--------|
| 35  | Cyl.                   | Schlage     | 10-025              | Curved            | _  | _  | 1 5/8"                              | US32D  |
| 118 | Mortise                | Baldwin     | 6075                | Curved            | 78 | 40 | 2 13/16"                            | US10B  |
|     |                        |             |                     |                   |    |    |                                     |        |
|     |                        |             |                     |                   |    |    |                                     |        |
|     |                        |             |                     |                   |    |    |                                     |        |