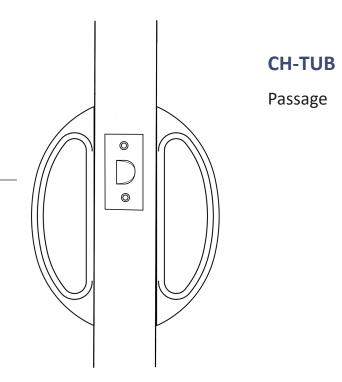

## **FUNCTION**

## **EXAMPLE**

**Crescent Handle | Tubular Passage Latch | No Strike Required** E.g.: CH-TUB.234.US26D.134

11

5 |

| 10 | 9 | 8 | 7 | 6 | 5 | 4 | 3 | 2 | 1