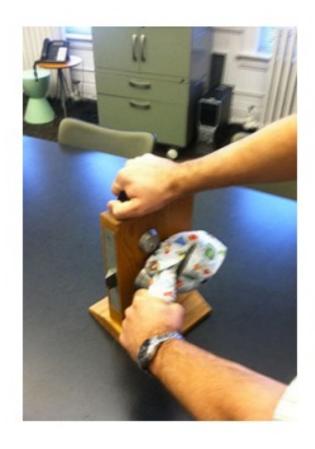

## PAPERCLIP PROTECTION Meets the Highest Safety Ratings

The Accurate Crescent Cylindrical Set has been recognized as Gold Standard hardware for behavioral healthcare facilitates by NYS-OMH\*. This superior hardware solutions meets the industry's highest safety ratings including withstanding paperclip testing.