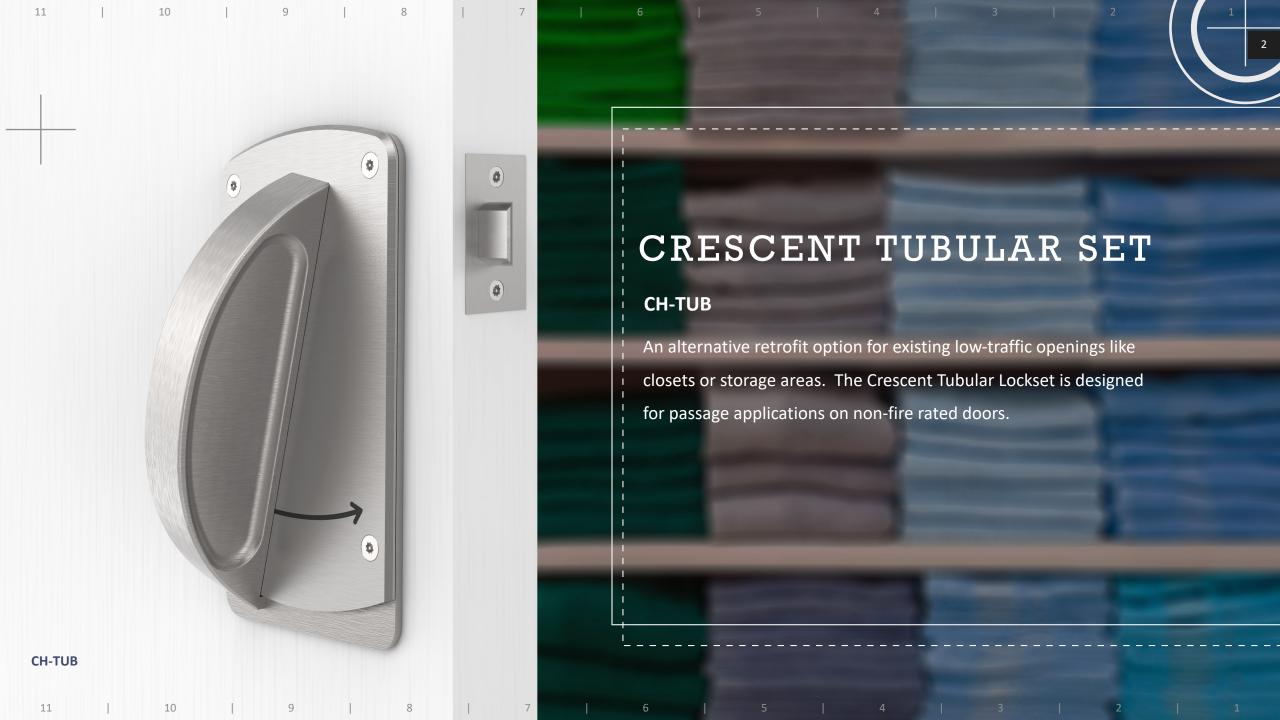

11

# CRESCENT TUBULAR SET

#### THE GOLD STANDARD FOR HIGH RISK ENVIRONMENTS

## PAPERCLIP PROTECTION Meets the Highest Safety Ratings

The Accurate Crescent Cylindrical Set has been recognized as Gold Standard hardware for behavioral healthcare facilitates by NYS-OMH\*. This superior hardware solutions meets the industry's highest safety ratings including withstanding paperclip testing.

- For use on cylindrical (ANSI 161) door preparations
- 626/630 finish standard, anti-microbial plating available
- Supplied with Torx® Security Screws
- $2^{3}/4^{"}$  backset standard, custom cover plates available for retrofit applications
- Dimensions:  $8\frac{1}{8}$ " high by  $4\frac{7}{16}$ " wide with a projection of  $2\frac{1}{4}$ "



### THE EVOLUTION OF THE CRESCENT HANDLE

The patented C