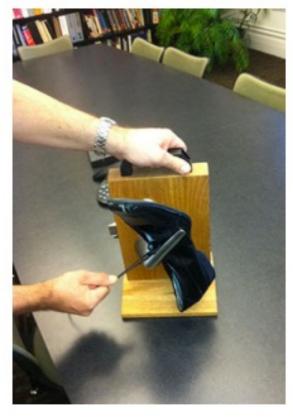

## PAPERCLIP PROTECTION Meets the Highest Safety Ratings

The Accurate Crescent Cylindrical Set has been recognized as Gold Standard hardware for behavioral healthcare facilitates by NYS-OMH\*. This superior hardware solutions meets the industry's highest safety ratings including withstanding paperclip testing.

### THE EVOLUTION OF THE CRESCENT HANDLE

The patented Crescent Handle has quickly become the standard for ligature resistance and accessibility. Partnering with leading healthcare agencies and institutions around the country, Accurate has continually evolved the product to the superior hardware it is today.