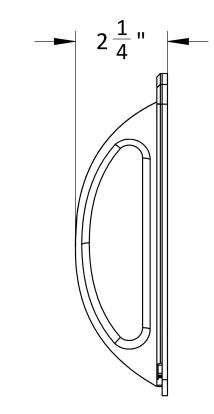

- For use on cylindrical (ANSI 161) door preparations
- 626/630 finish standard, anti-microbial plating available
- Supplied with Torx® Security Screws
- $2^{3}/4^{"}$  backset standard, custom cover plates available for retrofit applications
- Dimensions:  $8\frac{1}{8}$ " high by  $4\frac{7}{16}$ " wide with a projection of  $2\frac{1}{4}$ "