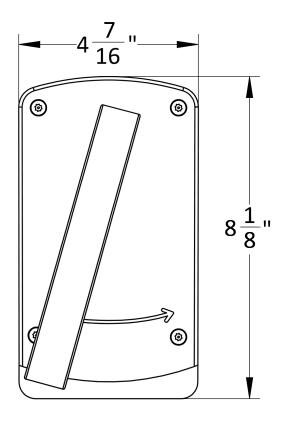

- For use on cylindrical (ANSI 161) door preparations
- 626/630 finish standard, anti-microbial plating available
- Supplied with Torx® Security Screws
- $2^{3}/4^{"}$  backset standard, custom cover plates available for retrofit applications
- Dimensions:  $8\frac{1}{8}$ " high by  $4\frac{7}{16}$ " wide with a projection of  $2\frac{1}{4}$ "