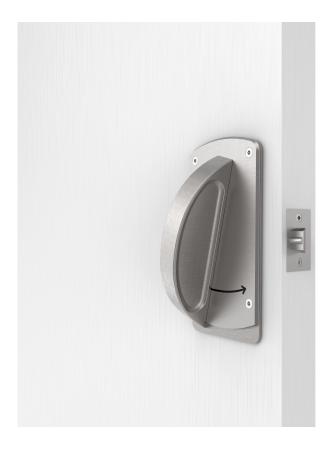

### THE EVOLUTION OF THE CRESCENT HANDLE

The patented Crescent Handle has quickly become the standard for ligature resistance and accessibility. Partnering with leading healthcare agencies and institutions around the country, Accurate has continually evolved the product to the superior hardware it is today.