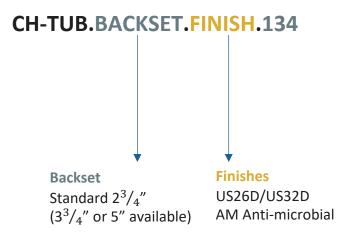

# **HOW TO SPECIFY**

## **EXAMPLE**

**Crescent Handle | Tubular Passage Latch | No Strike Required** E.g.: CH-TUB.234.US26D.134

11

5 |

| 10 | 9 | 8 | 7 | 6 | 5 | 4 | 3 | 2 | 1