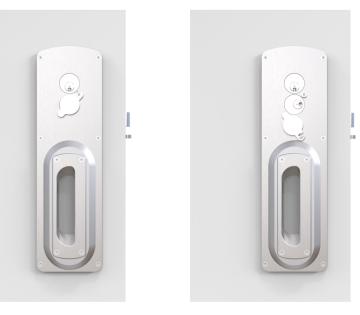

## 9168 Confinement Room Lockset

7

6

- Vandal-resistant, patent pending design featuring a concealed • second cylinder that adds a layer of emergency accessibility
- Alternate cylinder can be used when the standard cylinder has been ٠ tampered with and is no longer operable
- Available with Crescent Pull or Flush Pull Trim ٠