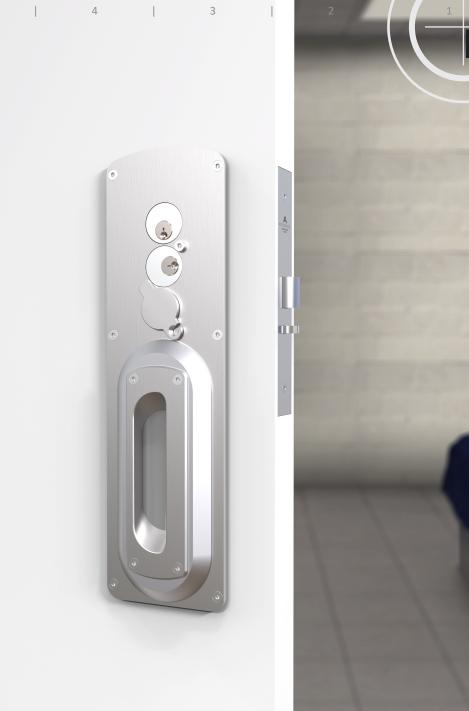

## ACCURATE

AMERICAN CRAFTED SINCE 1972

9168 Double Cylinder Confinement Room Lockset

6

8 9

10

11

5

## 9168 Confinement Room Lockset

7

6

- Vandal-resistant, patent pending design featuring a concealed • second cylinder that adds a layer of emergency accessibility
- Alternate cylinder can be used when the standard cylinder has been ٠ tampered with and is no longer operable
- Available with Crescent Pull or Flush Pull Trim ٠