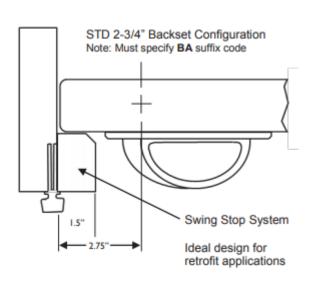

## **Form Meets Function**

11

11

- Safety trim designed to work with anti-barricade strategies including specialty stops (e.g. Kingsway, Pemko, etc.)
- Solid stainless steel back plate, available in different sizes and options based on desired functionality
- 626/630 finish back plate standard
- Furnished with Torx Security Screws
- Other custom sizes available on application
- "BA" style trim has plates set back 1 ½" (40mm) from door edge (on a standard 2 ¾" backset Accurate 9100 mortise set)
- Dimensions: 12-5/8" high by 5-1/8" wide with a projection of 2-7/32"