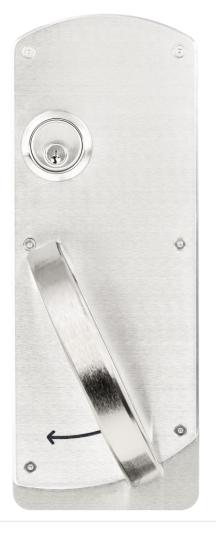

## **Form Meets Function**

11

11

- Safety trim designed to work with anti-barricade strategies including specialty stops (e.g. Kingsway, Pemko, etc.)
- Solid stainless steel back plate, available in different sizes and options based on desired functionality
- 626/630 finish back plate standard
- Furnished with Torx Security Screws
- Other custom sizes available on application
- "BA" style trim has plates set back 1 ½" (40mm) from door edge (on a standard 2 ¾" backset Accurate 9100 mortise set)
- Dimensions: 12-5/8" high by 5-1/8" wide with a projection of 2-7/32"