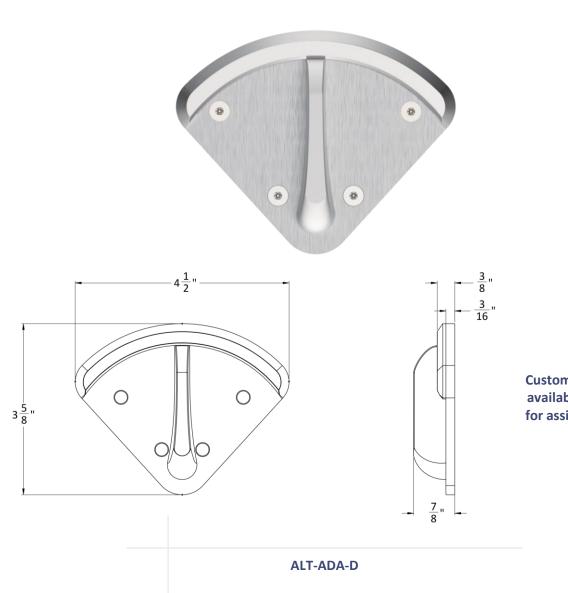

## ALT-ADA-D THUMB TURN

#### **Form Meets Function**

• Lightweight, solid brass construction designed with institutional strength and durability

- 626/630, anti-microbial finish available
- Furnished with Torx<sup>®</sup> Security Screws
- For use with Accurate locks with a deadbolt.
  Thumb turn has a wider rotation. Customizable for other manufacturers' locks.

Customization available. Call for assistance.