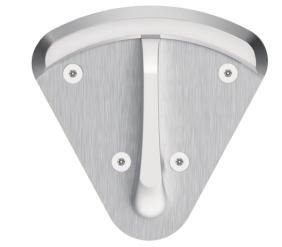

## ALT-ADA-D THUMB TURN

#### **Form Meets Function**

• Lightweight, solid brass construction designed with institutional strength and durability

- 626/630, anti-microbial finish available
- Furnished with Torx<sup>®</sup> Security Screws
- For use with Accurate locks with a deadbolt.
  Thumb turn has a wider rotation. Customizable for other manufacturers' locks.