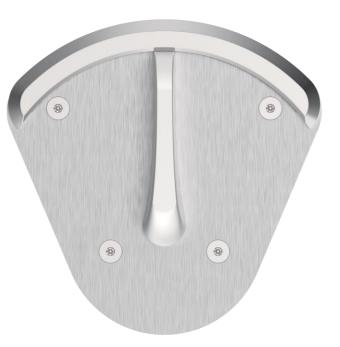

## ALT-ADA-P THUMB TURN

#### **Form Meets Function**

Lightweight, solid brass construction designed with institutional strength and durability

• 626/630, anti-microbial finish available

• Furnished with Torx<sup>®</sup> Security Screws

• For use with Accurate locks without a deadbolt. Thumb turn has smaller rotation. Customizable for other manufacturers' locks.