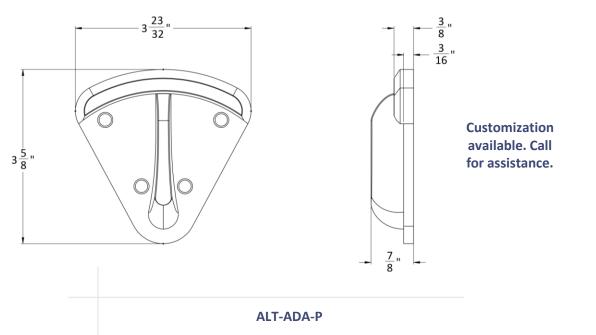

## ALT-ADA-P THUMB TURN

#### **Form Meets Function**

Lightweight, solid brass construction designed with institutional strength and durability

• 626/630, anti-microbial finish available

• Furnished with Torx<sup>®</sup> Security Screws

• For use with Accurate locks without a deadbolt. Thumb turn has smaller rotation. Customizable for other manufacturers' locks.