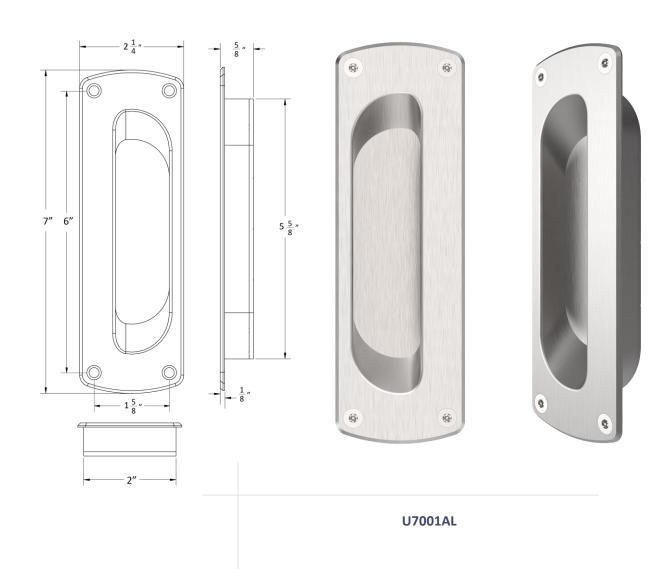

#### U7001AL

#### **Form Meets Function**

- Ergonomic flange for easy grip
- Premium flush pull with beveled cup to prevent ligature points
- Ideal for use in patient restrooms or closets
- Lightweight, solid brass construction designed with institutional strength and durability
- Non-handed

11

- Easy installation
- Furnished with Torx® Security Screws
- 626/630 finish standard, other architectural finishes available upon request

| 10 | 9 | 8 | 7 | 6 | 5 | 4 | 3 | 2 | 1