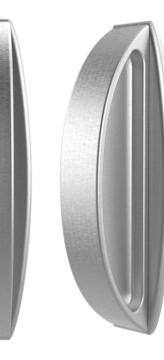

#### **Form Meets Function**

10

11

11

- Miniature crescent shaped pull for cabinet doors or drawers.
  When installed vertically, the pull is non-loopable and features tamper-resistant security grade fastening hardware
- Lightweight, solid brass construction designed with institutional strength and durability
- Furnished with Torx<sup>®</sup> Security Screws
- Non-handed
- Easy installation

10

- 626/630 finish standard. Available in most architectural finishes
- Optional anti-microbial coating (specify AM)
- Specify CP-CAB-H for pull to be installed horizontally mounted. Top of the pull will not present any cavities that can be used as an anchor point or reservoir for fluids