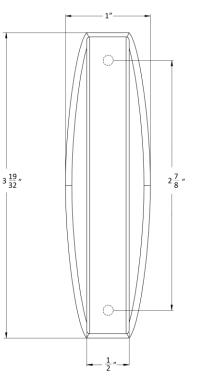

#### **Form Meets Function**

10

11

11

- Miniature crescent shaped pull for cabinet doors or drawers.
  When installed vertically, the pull is non-loopable and features tamper-resistant security grade fastening hardware
- Lightweight, solid brass construction designed with institutional strength and durability
- Furnished with Torx<sup>®</sup> Security Screws
- Non-handed
- Easy installation

10

- 626/630 finish standard. Available in most architectural finishes
- Optional anti-microbial coating (specify AM)
- Specify CP-CAB-H for pull to be installed horizontally mounted. Top of the pull will not present any cavities that can be used as an anchor point or reservoir for fluids