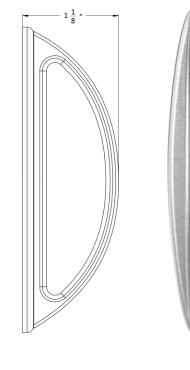

#### **Form Meets Function**

10

11

11

- Miniature crescent shaped pull for cabinet doors or drawers.
  When installed vertically, the pull is non-loopable and features tamper-resistant security grade fastening hardware
- Lightweight, solid brass construction designed with institutional strength and durability
- Furnished with Torx<sup>®</sup> Security Screws
- Non-handed
- Easy installation

10

- 626/630 finish standard. Available in most architectural finishes
- Optional anti-microbial coating (specify AM)
- Specify CP-CAB-H for pull to be installed horizontally mounted. Top of the pull will not present any cavities that can be used as an anchor point or reservoir for fluids