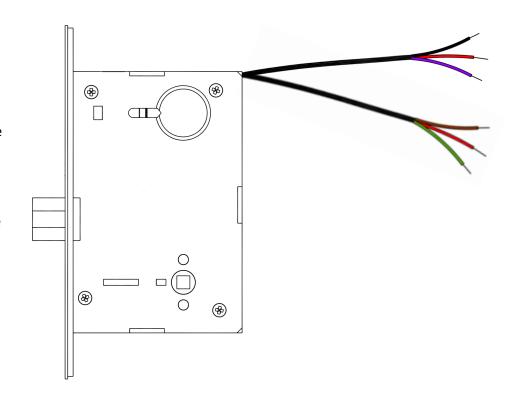

#### WIRING DIAGRAM (AM)

BLACK WIRE – Common **RED WIRE** – Open Loop Secure VIOLET WIRE – Closed Loop Secure

#### WIRING DIAGRAM (LB)

**BROWN WIRE – Common RED WIRE** – Open Loop Secure **GREEN WIRE – Closed Loop Secure** 