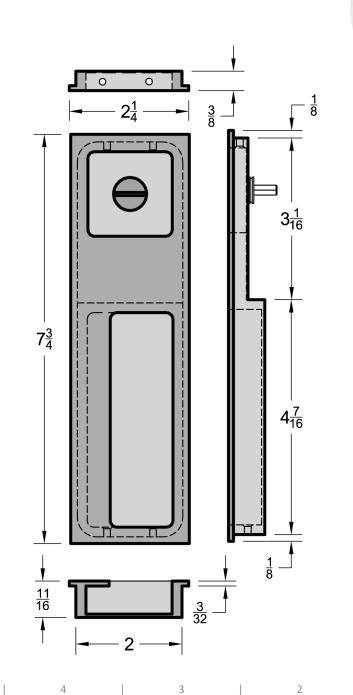

## FC7346E

#### 7 ¾" RECTANGULAR FLUSH PULL WITH ER

- For use with Accurate's premium pocket/sliding door locks: 2001SDL or 2002CPDL (upside down installation required)
- Can also be used on swinging doors with Accurate deadlocks – contact one of Accurate's Sales Engineers for assistance