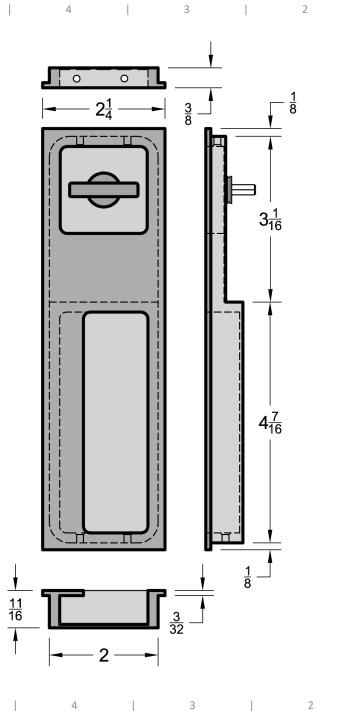

## FC7346T

#### 7 ¾" RECTANGULAR FLUSH PULL WITH T-TURN

- For use with Accurate's premium pocket/sliding door locks: 2001SDL or 2002CPDL (upside down installation required)
- Can also be used on swinging doors with Accurate deadlocks – contact one of Accurate's Sales Engineers for assistance