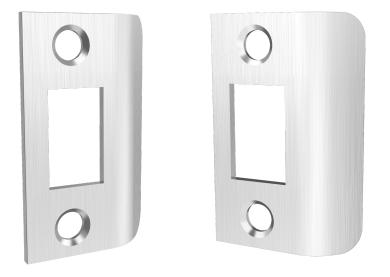

## Full Lip Strikes

FOR TUBULAR LOCKS

6 5 4 3 2

| 7 |

# **Full Lip Strikes**

Accurate custom manufactures strikes to your specifications in almost any size, shape and finish. Full Lip Strikes have a variable lip to center dimension, the most common sense of modification. Commonly paired with tubular locks and latches.

**FL.STK** 

Full Lip Strike | Tubular