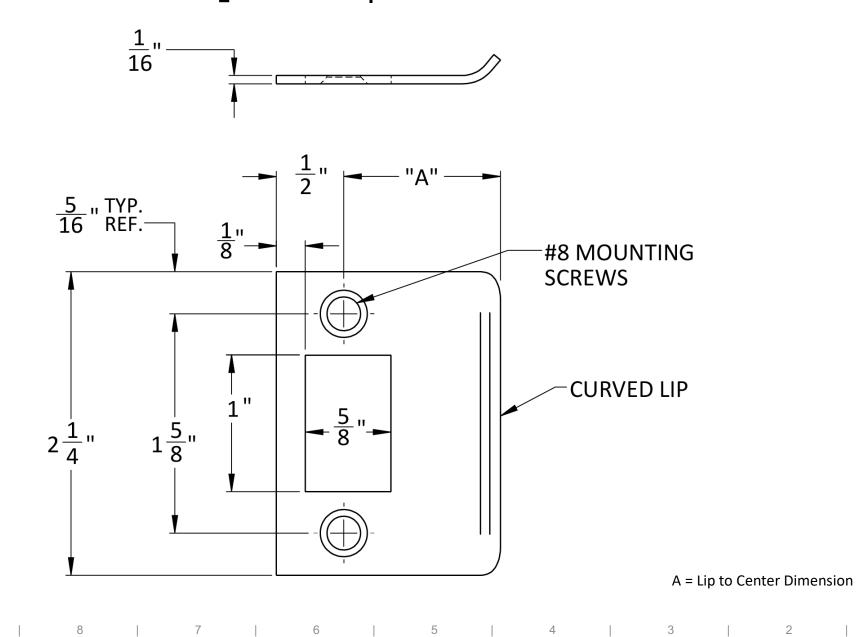

# **Full Lip Strikes**

Accurate custom manufactures strikes to your specifications in almost any size, shape and finish. Full Lip Strikes have a variable lip to center dimension, the most common sense of modification. Commonly paired with tubular locks and latches.

#### **EXAMPLES**

11

Full Lip Strike for Tubular | Omnia | 2-1/8" Lip to Center E.g.: FL.STK.OMNIA.US32D.218

Full Lip Strike for Tubular | Schlage | 1-1/2" Lip to Center E.g.: FLSTK.SCHLAGE.US4.112

Custom sizes are available.