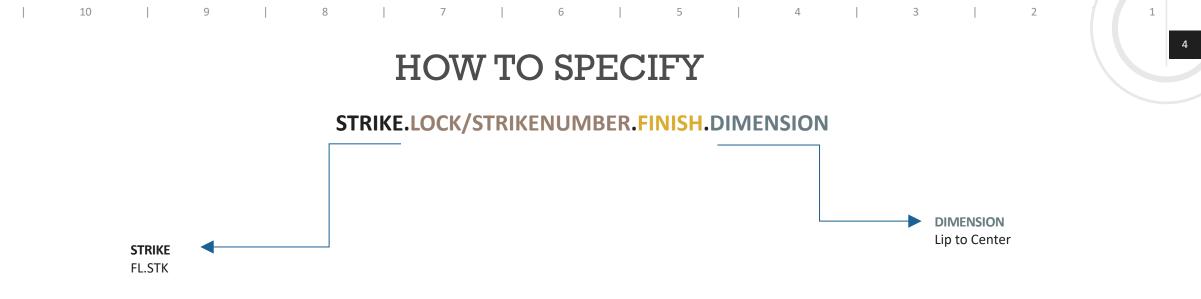

#### **EXAMPLES**

11

Full Lip Strike for Tubular | Omnia | 2-1/8" Lip to Center E.g.: FL.STK.OMNIA.US32D.218

Full Lip Strike for Tubular | Schlage | 1-1/2" Lip to Center E.g.: FLSTK.SCHLAGE.US4.112

Custom sizes are available.