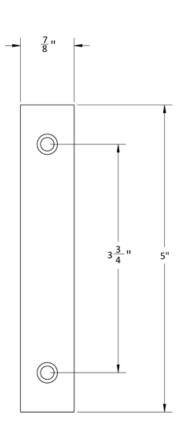

2000 PASSAGE SET S STYLE FLUSH PULL | EXPOSED FASTENERS

Pocket Door Edge Pull

## 2000 + 2002Q







2000Q



#### 2000 + 2000Q 5" POCKET DOOR EDGE PULL

- For passage, non-locking pocket doors (pair with Blank Flush Pulls)
- Available with Quiet Pocket Door Pull that features a Quiet slow release edge pull pops out of the lock with press of a button allowing for comfortable operation to pull door out of pocket.

#### 2000: Technical Details



 $3^{1}/_{16}$ " overall depth standard

**CASE:** Heavy gauge, wrought  $\binom{11}{16}$  thick)

**ARMOR FRONT:** 7/8" wide, 5" standard made from brass, bronze or stainless steel and finished as required

**PULL:**  $\frac{1}{2}$ " thick, 2" high, 1  $\frac{1}{4}$ " throw

#### Pocket Door Jamb Protector Plate

#### 2000JPP

To oppose 2000





#### HOW TO SPECIFY

#### LOCK. FINISH.OPTIONS



#### **EXAMPLES**

11

**Quiet Pocket Door Edge Pull** 

E.g.: 2000Q.US26D

Pocket Door Edge Pull | Jamb Protector Plate

E.g.: 2000.US3.2000JPP

Pocket Door Edge Pull | All Bolts Finished

E.g.: 2000.US19.US19BOLTS

#### **FINISHES**

**GROUP 1:** US4, US4NL, US32D\*, US26D

**GROUP 2:** US3, US3NL, US26, US32\*, US9\*, US10\*, US10B, US14, US15, US19

**GROUP 3:** BN, BB, TN, TB, DURO, ESN, US15A, US5

Applicable finishes come standard with Cerakote Premium Protective Coating. Available in gloss or matte.

\* Trim options (including Accurate Levers) may not be available in US32D, US32, US9, or US10 finish. Please call for assistance.

To view example of finishes visit: Accurate Finishes.

11

10

| 10 | 9 | 8 | 7 | 6 | 5 | 4 | 3 | 2 | 1