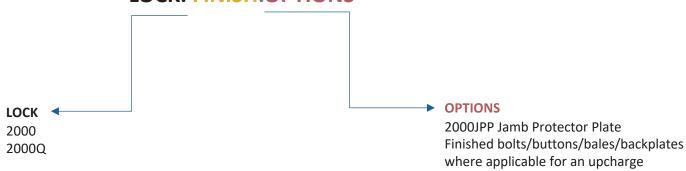

#### HOW TO SPECIFY

#### LOCK. FINISH.OPTIONS

#### **EXAMPLES**

11

**Quiet Pocket Door Edge Pull** 

E.g.: 2000Q.US26D

Pocket Door Edge Pull | Jamb Protector Plate

E.g.: 2000.US3.2000JPP

Pocket Door Edge Pull | All Bolts Finished

E.g.: 2000.US19.US19BOLTS