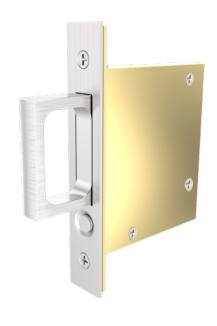

## 2000 + 2002Q

2000Q

#### 2000: Technical Details

 $3^{1}/_{16}$ " overall depth standard

**CASE:** Heavy gauge, wrought  $\binom{11}{16}$  thick)

**ARMOR FRONT:** 7/8" wide, 5" standard made from brass, bronze or stainless steel and finished as required

**PULL:**  $\frac{1}{2}$ " thick, 2" high, 1  $\frac{1}{4}$ " throw