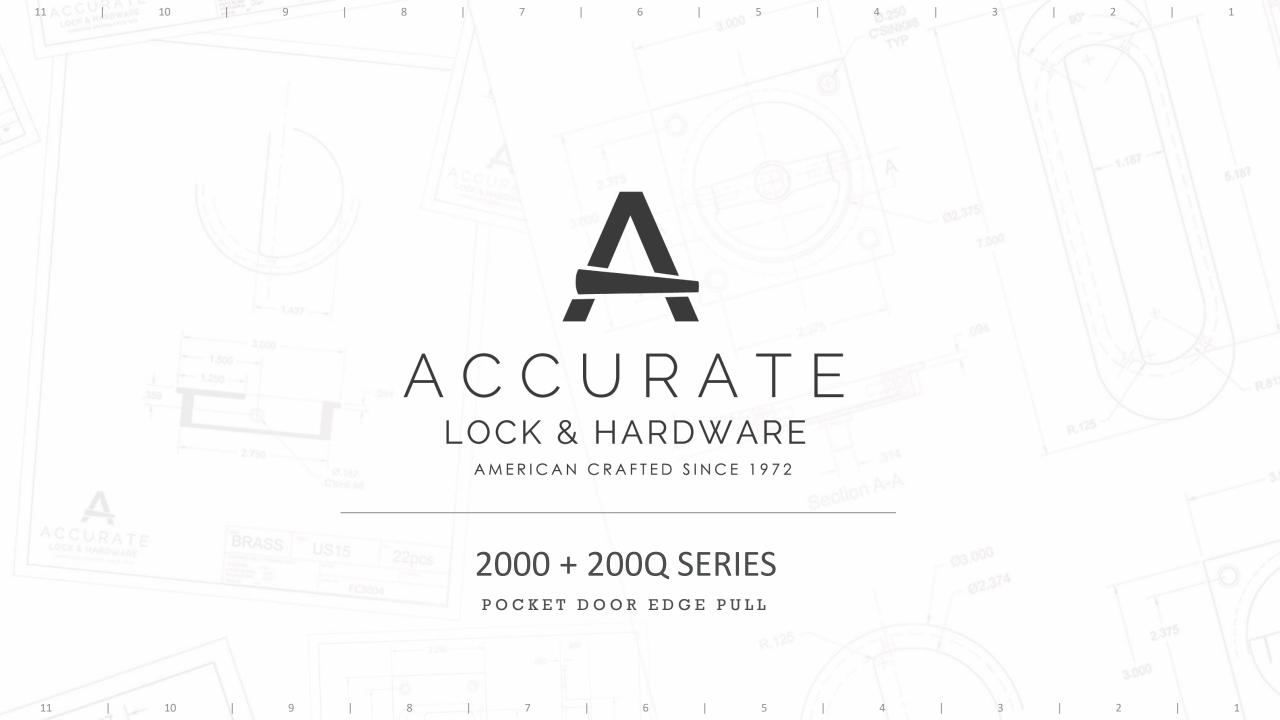

### 2000 POCKET DOOR EDGE PULL

The standard 2000 is a 5" Pocket Door

Edge Pull designed for passage, nonlocking applications on space-saving
doors. Also available as 2000Q Quiet

Pocket Door Edge Pull featuring a quiet,
slow-release edge pull. Pair with Blank
Flush Pulls.

2000 PASSAGE SET S STYLE FLUSH PULL | EXPOSED FASTENERS

Pocket Door Edge Pull

#### 2000 + 2000Q 5" POCKET DOOR EDGE PULL

- For passage, non-locking pocket doors (pair with Blank Flush Pulls)
- Available with Quiet Pocket Door Pull that features a Quiet slow release edge pull pops out of the lock with press of a button allowing for comfortable operation to pull door out of pocket.