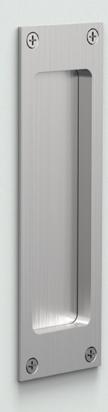

## 2000 + 2002Q

2000Q

#### 2000: Technical Details

 $3^{1}/_{16}$ " overall depth standard

**CASE:** Heavy gauge, wrought  $\binom{11}{16}$  thick)

**ARMOR FRONT:** 7/8" wide, 5" standard made from brass, bronze or stainless steel and finished as required

**PULL:**  $\frac{1}{2}$ " thick, 2" high, 1  $\frac{1}{4}$ " throw