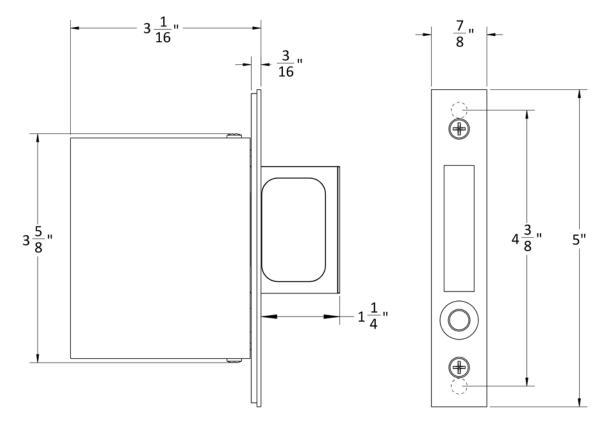

#### 2000: Technical Details

 $3^{1}/_{16}$ " overall depth standard

**CASE:** Heavy gauge, wrought  $\binom{11}{16}$  thick)

**ARMOR FRONT:** 7/8" wide, 5" standard made from brass, bronze or stainless steel and finished as required

**PULL:**  $\frac{1}{2}$ " thick, 2" high, 1  $\frac{1}{4}$ " throw