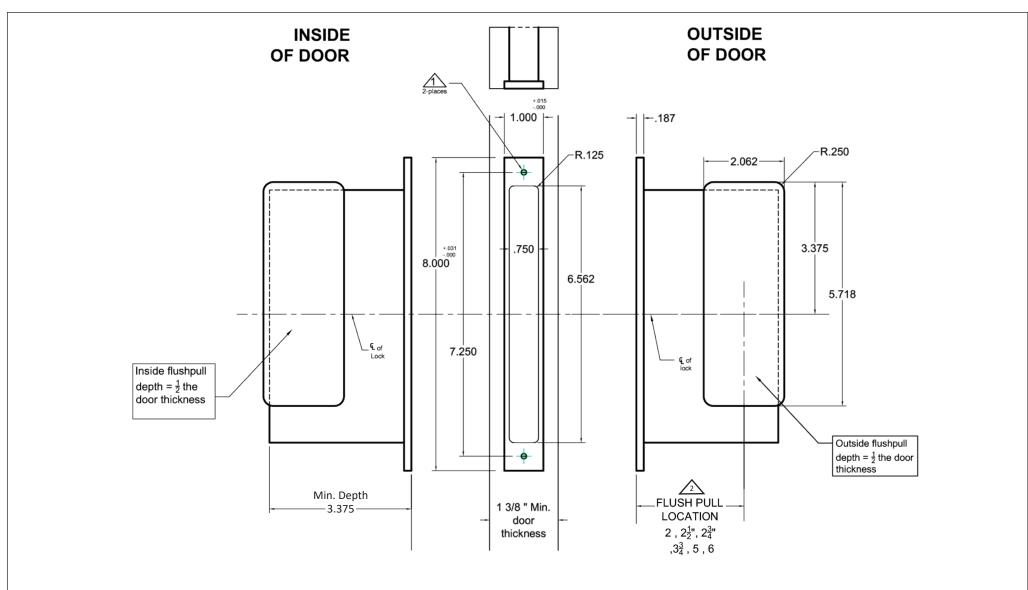

## Notes:

۲

A Prep for #8 wood or 8-32 machine screws.

A Horizontally and vertically spacing of the flush pull is up to the end user. However, we do suggest to line up the backset with the other locks on the project, i.e. 2", 2 <sup>1</sup>/<sub>2</sub>", 2 <sup>3</sup>/<sub>4</sub>", 4", 5" and 6".