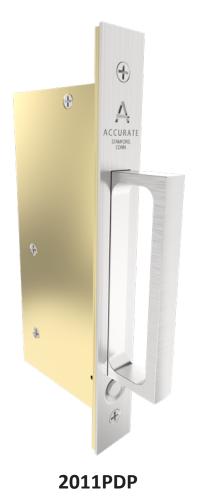

#### Pocket Door Hardware Sets 2011PDP + 2011PDP-Q

2011PDP-Q

### 2011PDP + 2011PDP-Q POCKET DOOR EDGE PULL WITH LARGE BALE

- For passage, non-locking pocket doors (pair with Blank Flush Pulls)
- Available with Quiet Pocket Door Pull that features
  a Quiet slow release edge pull pops out of the lock
  with press of a button allowing for comfortable
  operation to pull door out of pocket.