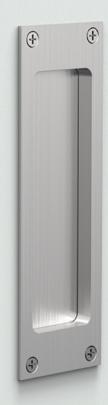

#### 2011PDP POCKET DOOR EDGE PULL WITH LARGE BALE

The 2011PDP is a Pocket Door Edge Pull featuring a large bale designed for passage, non-locking applications on space-saving doors. Also available as 2011PDP-Q Quiet Pocket Door Edge Pull featuring a quiet, slow-release edge pull. Pair with Blank Flush Pulls.

### 2011PDP + 2011PDP-Q POCKET DOOR EDGE PULL WITH LARGE BALE

- For passage, non-locking pocket doors (pair with Blank Flush Pulls)
- Available with Quiet Pocket Door Pull that features
  a Quiet slow release edge pull pops out of the lock
  with press of a button allowing for comfortable
  operation to pull door out of pocket.

#### 2011PDP: Technical Details

 $3^{3}/8$ " overall depth standard

**CASE:** Heavy gauge, wrought  $\binom{11}{16}$  thick)

**ARMOR FRONT:** 1" wide, 8" standard made from brass, bronze or stainless steel and finished as required

**PULL:**  $\frac{1}{2}$ " thick, 4" high, 1  $\frac{3}{16}$ " throw