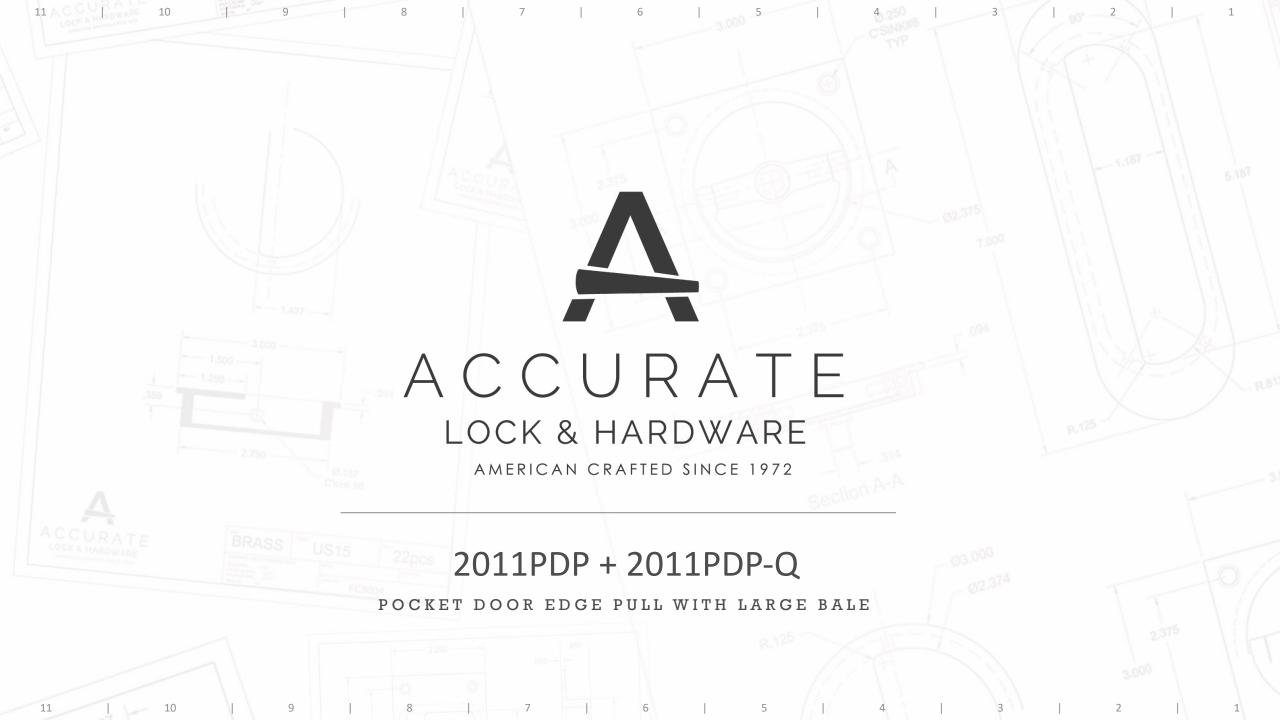

#### 2011PDP POCKET DOOR EDGE PULL WITH LARGE BALE

The 2011PDP is a Pocket Door Edge Pull featuring a large bale designed for passage, non-locking applications on space-saving doors. Also available as 2011PDP-Q Quiet Pocket Door Edge Pull featuring a quiet, slow-release edge pull. Pair with Blank Flush Pulls.

### 2011PDP + 2011PDP-Q POCKET DOOR EDGE PULL WITH LARGE BALE

- For passage, non-locking pocket doors (pair with Blank Flush Pulls)
- Available with Quiet Pocket Door Pull that features
  a Quiet slow release edge pull pops out of the lock
  with press of a button allowing for comfortable
  operation to pull door out of pocket.