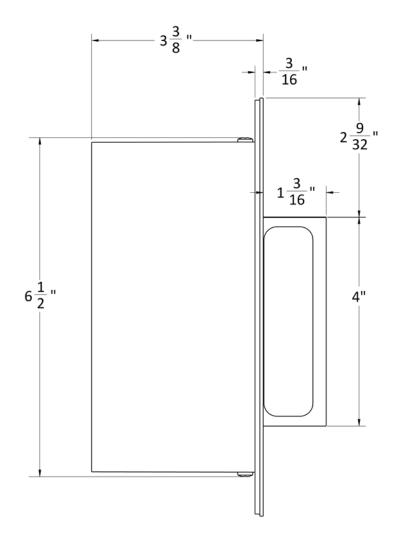

#### 2011PDP: Technical Details

 $3^{3}/8$ " overall depth standard

**CASE:** Heavy gauge, wrought  $\binom{11}{16}$  thick)

**ARMOR FRONT:** 1" wide, 8" standard made from brass, bronze or stainless steel and finished as required

**PULL:**  $\frac{1}{2}$ " thick, 4" high, 1  $\frac{3}{16}$ " throw