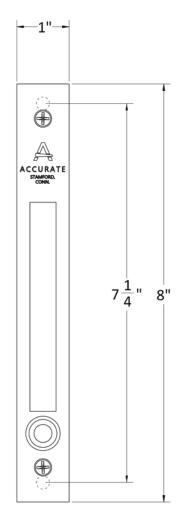

#### 2011PDP: Technical Details

 $3^{3}/8$ " overall depth standard

**CASE:** Heavy gauge, wrought  $\binom{11}{16}$  thick)

**ARMOR FRONT:** 1" wide, 8" standard made from brass, bronze or stainless steel and finished as required

**PULL:**  $\frac{1}{2}$ " thick, 4" high, 1  $\frac{3}{16}$ " throw