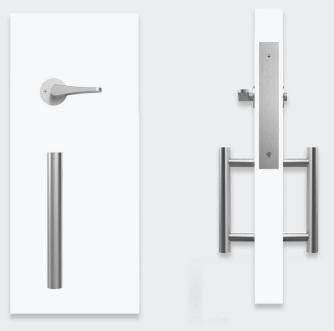

#### **ADA BACK TO BACK PULLS**

- Sleek, easy-to-grab 7200P pull handles that meet accessibility requirements
- Customizable to be made in various lengths
- Pair with 7200ADA thumb turn for full ADA set

## Vertical Rod Lock with Back to Back Pulls (ADA)

ADA.9500VRB-3

Entry Function shown with 7200P ADA Compliant Pulls

11