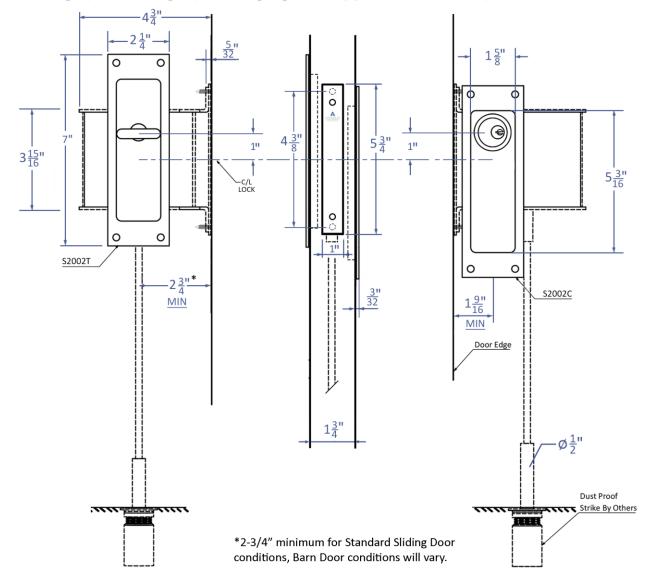

#### **FLUSH PULL TRIM**

- Minimalistic recessed look
- A variety of flush pull options available with exposed or concealed fasteners (for all options <u>click here</u>)

## Vertical Rod Lock with Flush Pull Trim