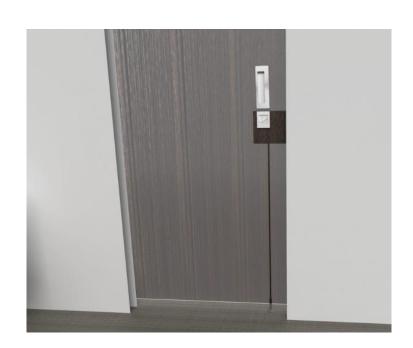

#### **UNLOCKED | DOOR VIEW**

9500VRB is paired with flush trim.

Unlocking the thumb turn will release the rod from the floor to slide door open.

(Other trim options available.)

#### UNLOCKED | FLOOR VIEW

Close up view of the rod lock releasing from the floor when unlocked.

WATCH THE VIDEO http://bit.ly/9500VRB

\*9500VRT Top Lock also available to lock on ceiling