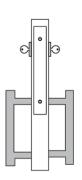

## VERTICAL ROD LOCK: BEHIND THE SCENES

9500VRB Bottom Lock Shown\*

9500VRB lock component and details are shown here as the interior side of a right handed door (translucent to show detail).

#### **UNLOCKED | DOOR VIEW**

9500VRB is paired with flush trim.

Unlocking the thumb turn will release the rod from the floor to slide door open.

(Other trim options available.)