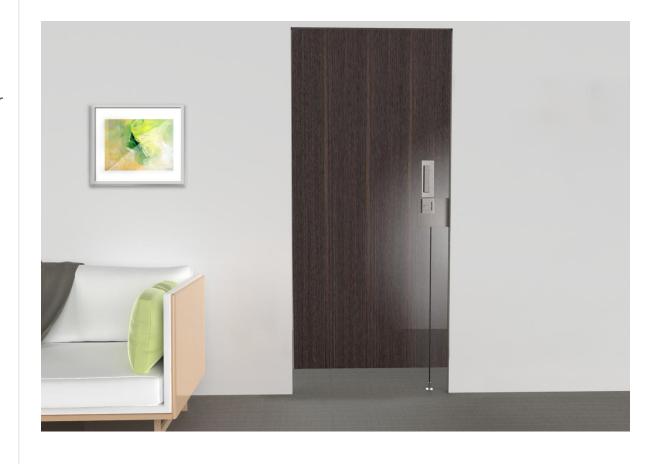

#### **UNLOCKED | DOOR VIEW**

9500VRB is paired with flush trim.

Unlocking the thumb turn will release the rod from the floor to slide door open.

(Other trim options available.)

#### UNLOCKED | FLOOR VIEW

Close up view of the rod lock releasing from the floor when unlocked.

WATCH THE VIDEO http://bit.ly/9500VRB

\*9500VRT Top Lock also available to lock on ceiling