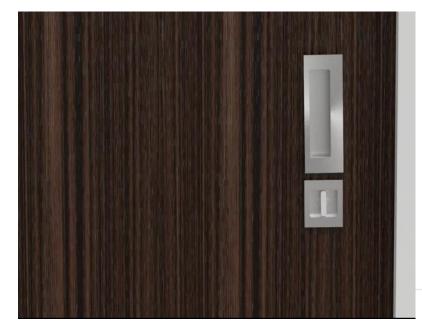

#### **FLUSH PULL TRIM**

- Minimalistic recessed look
- A variety of flush pull options available with exposed or concealed fasteners (for all options <u>click here</u>)

## Vertical Rod Lock with Flush Pull Trim