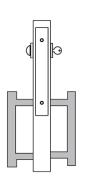

#### **UNLOCKED | DOOR VIEW**

9500VRB is paired with flush trim.

Unlocking the thumb turn will release the rod from the floor to slide door open.

(Other trim options available.)

#### UNLOCKED | FLOOR VIEW

Close up view of the rod lock releasing from the floor when unlocked.

WATCH THE VIDEO http://bit.ly/9500VRB

\*9500VRT Top Lock also available to lock on ceiling