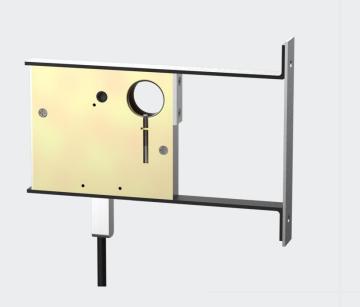

## VERTICAL ROD LOCK: BEHIND THE SCENES

9500VRB Bottom Lock Shown\*

9500VRB lock component and details are shown here as the interior side of a right handed door (translucent to show detail).

#### **LOCK BODY**

- Vertical rod lock available to lock into floor (VRB) or ceiling (VRT)
- Variable backsets available: on applications with cylinders, there will be two backsets (one to the thumb turn and one to the cylinder)