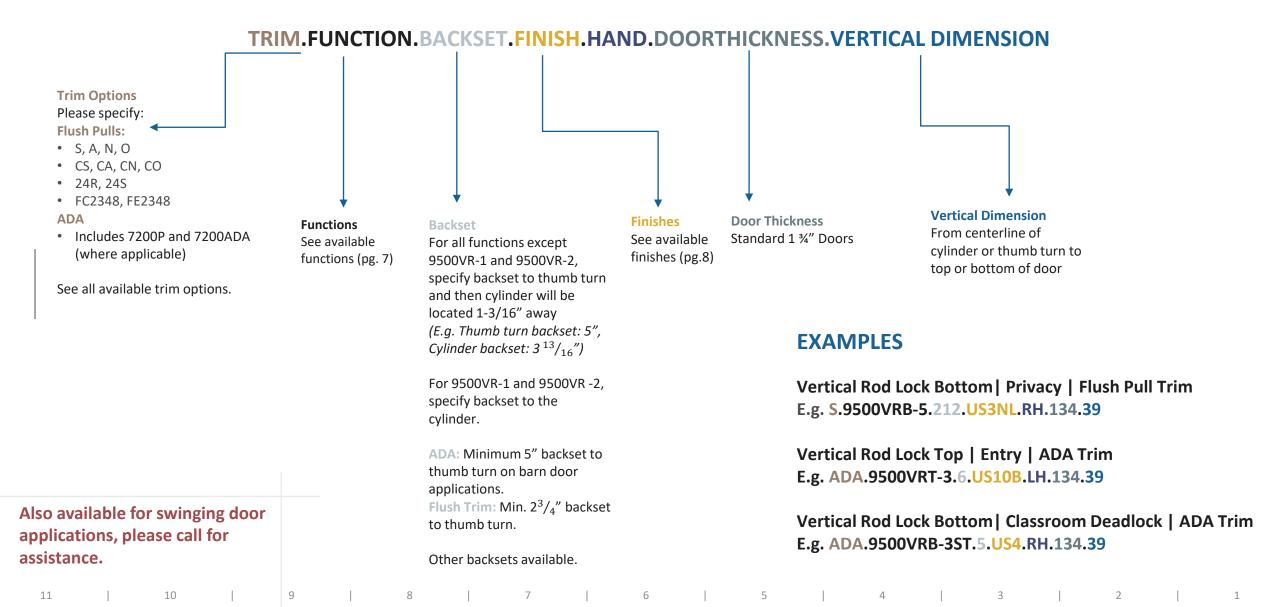

## HOW TO SPECIFY

#### **HANDING**

11

#### **FINISHES**

GROUP 1: US4, US4NL, US32D\*, US26D

**GROUP 2:** US3, US3NL, US26, US32\*, US9\*, US10\*, US10B,

US14, US15, US19

GROUP 3: BN, BB, TN, TB, DURO, ESN, US15A, US5

\* Trim options may not be available in US32D, US32, US9, or US10 finish. Please call for assistance.

To view example of finishes visit: Accurate Finishes.

#### **CYLINDERS & KEYING**

9500VR locks accept any standard American mortise cylinder. For details on required cams and compatibility with other manufacturers' cylinders, please visit: Accurate Support.