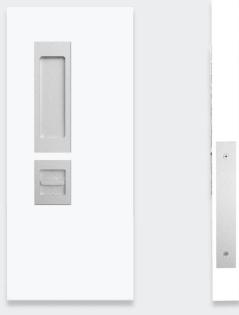

#### **FLUSH PULL TRIM**

- Minimalistic recessed look
- A variety of flush pull options available with exposed or concealed fasteners (for all options <u>click here</u>)

## Vertical Rod Lock with Flush Pull Trim