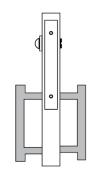

## Vertical Rod Lock with Back to Back Pulls (ADA)

ADA.9500VRB-3

Entry Function shown with 7200P ADA Compliant Pulls

11

## Vertical Rod Lock with Flush Pull Trim