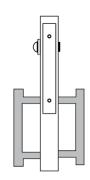

## VERTICAL ROD LOCK: BEHIND THE SCENES

9500VRB Bottom Lock Shown\*

9500VRB lock component and details are shown here as the interior side of a right handed door (translucent to show detail).

#### **UNLOCKED | DOOR VIEW**

9500VRB is paired with flush trim.

Unlocking the thumb turn will release the rod from the floor to slide door open.

(Other trim options available.)

#### UNLOCKED | FLOOR VIEW

Close up view of the rod lock releasing from the floor when unlocked.

WATCH THE VIDEO http://bit.ly/9500VRB

\*9500VRT Top Lock also available to lock on ceiling