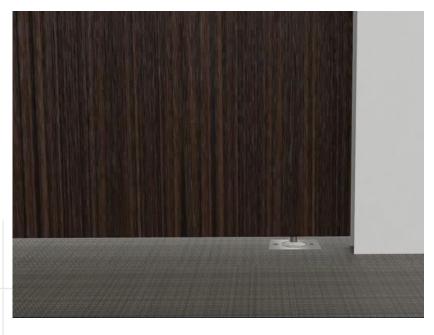

## VERTICAL ROD LOCK: BEHIND THE SCENES

9500VRB Bottom Lock Shown\*

9500VRB lock component and details are shown here as the interior side of a right handed door (translucent to show detail).

#### **UNLOCKED | DOOR VIEW**

9500VRB is paired with flush trim.

Unlocking the thumb turn will release the rod from the floor to slide door open.

(Other trim options available.)

#### UNLOCKED | FLOOR VIEW

Close up view of the rod lock releasing from the floor when unlocked.

WATCH THE VIDEO http://bit.ly/9500VRB

\*9500VRT Top Lock also available to lock on ceiling