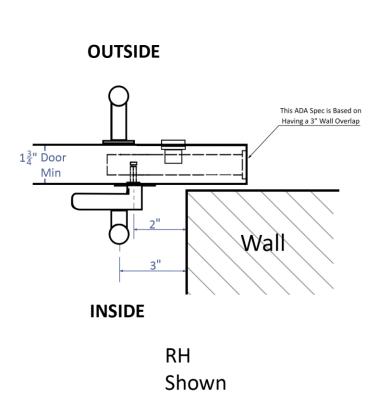

#### **ADA BACK TO BACK PULLS**

- Sleek, easy-to-grab 7200P pull handles that meet accessibility requirements
- Customizable to be made in various lengths
- Pair with 7200ADA thumb turn for full ADA set

## Vertical Rod Lock with Back to Back Pulls (ADA)

ADA.9500VRB-3

Entry Function shown with 7200P ADA Compliant Pulls

11