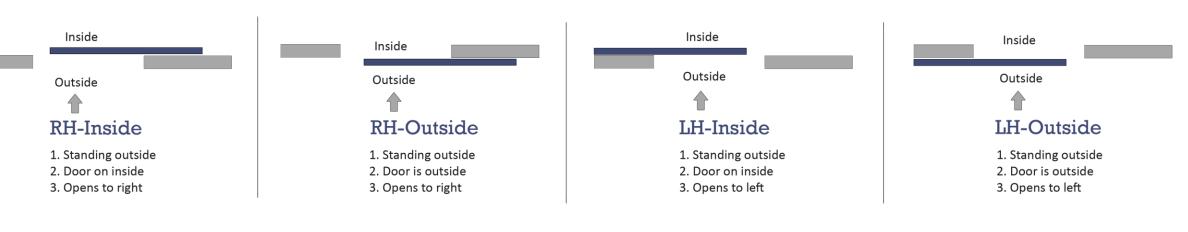

IONS



#### 9500VRB-1 | 9500VRT-1 **SINGLE CYLINDER**

Deadbolt by key outside.



#### 9500VRB-2 | 9500VRT-2 **DOUBLE CYLINDER**

Deadbolt by key either side.



#### 9500VRB-3 | 9500VRT-3 **ENTRY**

Deadbolt by key outside or turn piece inside.



#### 9500VRB-3ST | 9500VRT-3ST **CLASSROOM DEADLOCK**

Turn piece inside will only retract deadbolt.



#### 9500VRB-4 | 9500VRT-4 **PRIVACY**

Deadbolt by turn piece inside.



#### 9500VRB-5 | 9500VRT-5 **PRIVACY**

Deadbolt by emergency release outside, turn piece inside.



#### 9500VRB-5i | 9500VRT-5i **PRIVACY WITH INDICATOR**

Deadbolt by emergency release with indicator outside, turn piece inside.

> Note: Shown here with back to back pulls. Other trim options available in these functions.

11

## HOW TO SPECIFY

#### **HANDING**

11



#### **FINISHES**

GROUP 1: US4, US4NL, US32D\*, US26D

**GROUP 2:** US3, US3NL, US26, US32\*, US9\*, US10\*, US10B,

US14, US15, US19

GROUP 3: BN, BB, TN, TB, DURO, ESN, US15A, US5

\* Trim options may not be available in US32D, US32, US9, or US10 finish. Please call for assistance.

To view example of finishes visit: Accurate Finishes.



#### **CYLINDERS & KEYING**

9500VR locks accept any standard American mortise cylinder. For details on required cams and compatibility with other manufacturers' cylinders, please visit: Accurate Support.

10

### HOW TO SPECIFY



| 10 | 9 | 8 | 7 | 6 | 5 | 4 | 3 | 2 | 1

## ACCURATE LOCK & HARDWARE MANUFACTURERS OF LOCKS AND CUSTOM ARCHITECTURAL HARDWARE

1 Annie Place | Stamford, CT 06902

**P:** 203.348.8865 **F:** 203.348.5234

E: sales@accurate