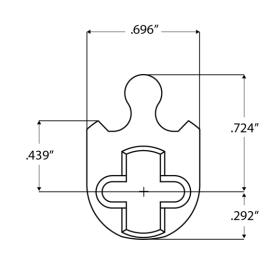

#### **CYLINDERS & KEYING**

9500VR locks accept any standard American mortise cylinder. For details on required cams and compatibility with other manufacturers' cylinders, please visit: Accurate Support.