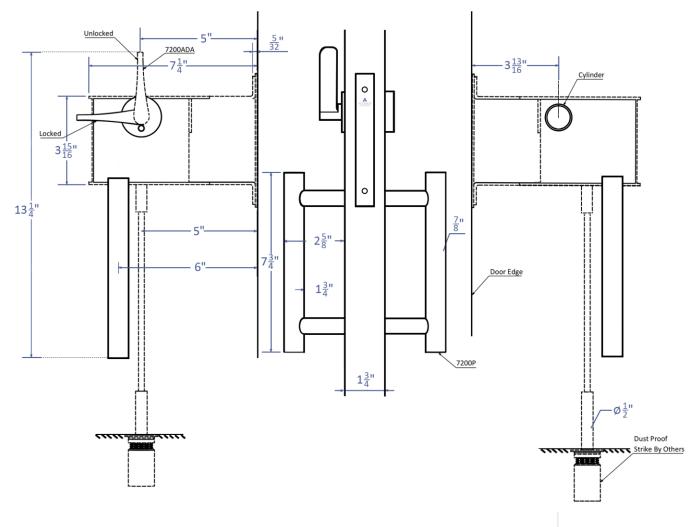

#### **ADA BACK TO BACK PULLS**

- Sleek, easy-to-grab 7200P pull handles that meet accessibility requirements
- Customizable to be made in various lengths
- Pair with 7200ADA thumb turn for full ADA set

## Vertical Rod Lock with Back to Back Pulls (ADA)

ADA.9500VRB-3

Entry Function shown with 7200P ADA Compliant Pulls

11