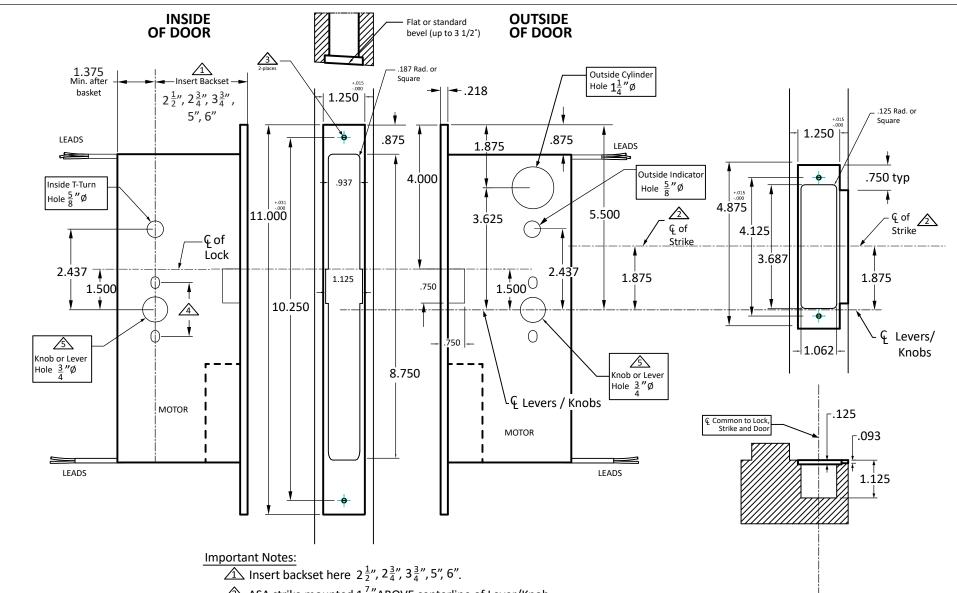

- $\triangle$  ASA strike mounted  $1\frac{7}{8}$  ABOVE centerline of Lever/Knob.
- Prep for #12 wood screws (lock and strike).
- Through-bolting holes **ONLY** if required. See trim manufacturers' standard template for details. Accurate locks accomodate  $1\frac{1}{2}$ " to  $1\frac{11}{16}$ " center to centers and up to  $\frac{1}{4}$ "dia. post. If there are any additional questions about through-bolting, please contact us.
- Knob/Lever holes may vary from different trim manufacturers. Please refer to their templates to confirm dimensions.

## **Additional Notes:**

- a) **Responsibility**: Door and frame manufacturers are responsible for providing adequate contruction or re-inforcement for proper intallation of hardware shown.
- b) Please contact us for double lipped template if needed.
- c) See spec sheets for additional lock details.