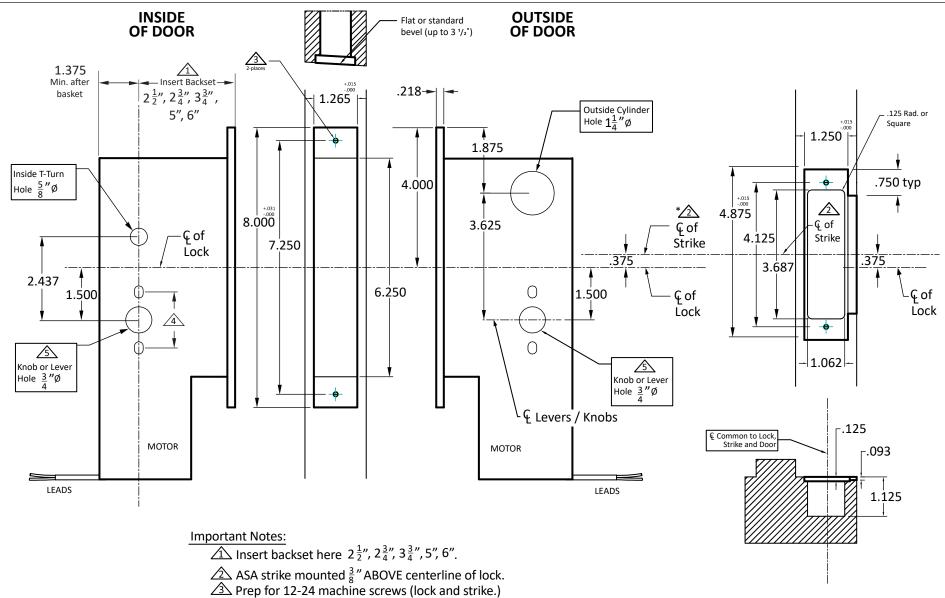

- Through-bolting holes **ONLY** if required. See trim manufacturers' standard template for details. Accurate locks accomodate  $1\frac{1}{2}$ " to  $1\frac{11}{16}$ " center to centers and up to  $\frac{1}{4}$ "dia. post. If there are any additional questions about through-bolting, please contact us.
- Knob/Lever holes may vary from different trim manufacturers. Please refer to their templates to confirm dimensions.

## **Additional Notes:**

- a) Responsibility: Door and frame manufacturers are responsible for providing adequate contruction or re-inforcement for proper intallation of hardware shown.
- b) Please contact us for double lipped template if needed.
- c) See spec sheets for additional lock details.