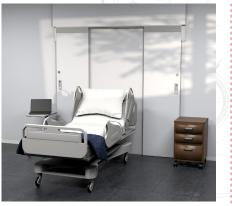

## SECURE CABINET LIGATURE RESISTANT SLIDING DOOR SYSTEM FOR MEDICAL GASES

**CLOSE-UP** 

8 8

**OPEN** 

LATCHES WHEN CLOSED OR OPEN

AVAILABLE IN A SINGLE OR DOUBLE DOOR STYLE

## FEATURES

- + This solution applies to full height or small "cabinet" doors
- + Can be implemented as part of a headwall enclosure system allowing to conceal medical gases, outlets and any other equipment in ED or dual purpose rooms
- + Available in a single leaf or double leaf set up, the door(s) will lock in the open and closed positions