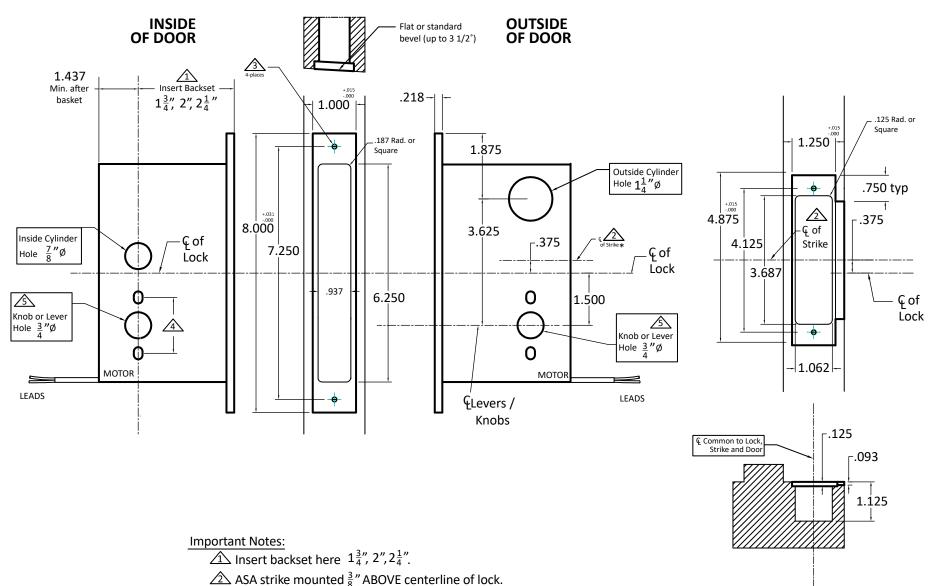

Prep for 12-24 machine screws (lock and strike.)

Through-bolting holes **ONLY** if required. See trim manufacturers' standard template for details. Accurate locks accomodate  $1\frac{1}{2}$ " to  $1\frac{11}{16}$ " center to centers and up to  $\frac{1}{4}$ "dia. post. If there are any additional questions about through-bolting, please contact us.

Knob/Lever holes may vary from different trim manufacturers. Please refer to their templates to confirm dimensions.

## **Additional Notes:**

- a) Responsibility: Door and frame manufacturers are responsible for providing adequate contruction or re-inforcement for proper intallation of hardware shown.
- b) Please contact us for double lipped template if needed.
- c) See spec sheets for additional lock details.

T-ALH.M8724E

M8724E- Motor Drive Electrified Latch **Retraction Mortise Lock**