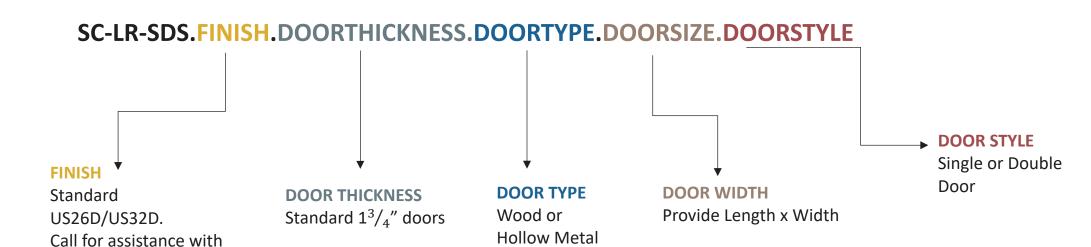

## How to Specify

#### **EXAMPLES**

11

SC-LR-SDS | Double Door E.g. SC-LR-SDS.US26D.134.WOOD.2'0"x7'4".DOUBLE

finishes

other architectural

SC-LR-SDS | Single Door E.g. SC-LR-SDS.US26D.134.WOOD.30"x30".SINGLE

11 | 10 | 9 | 8 | 7 | 6 | 5 | 4 | 3 | 2 | 1