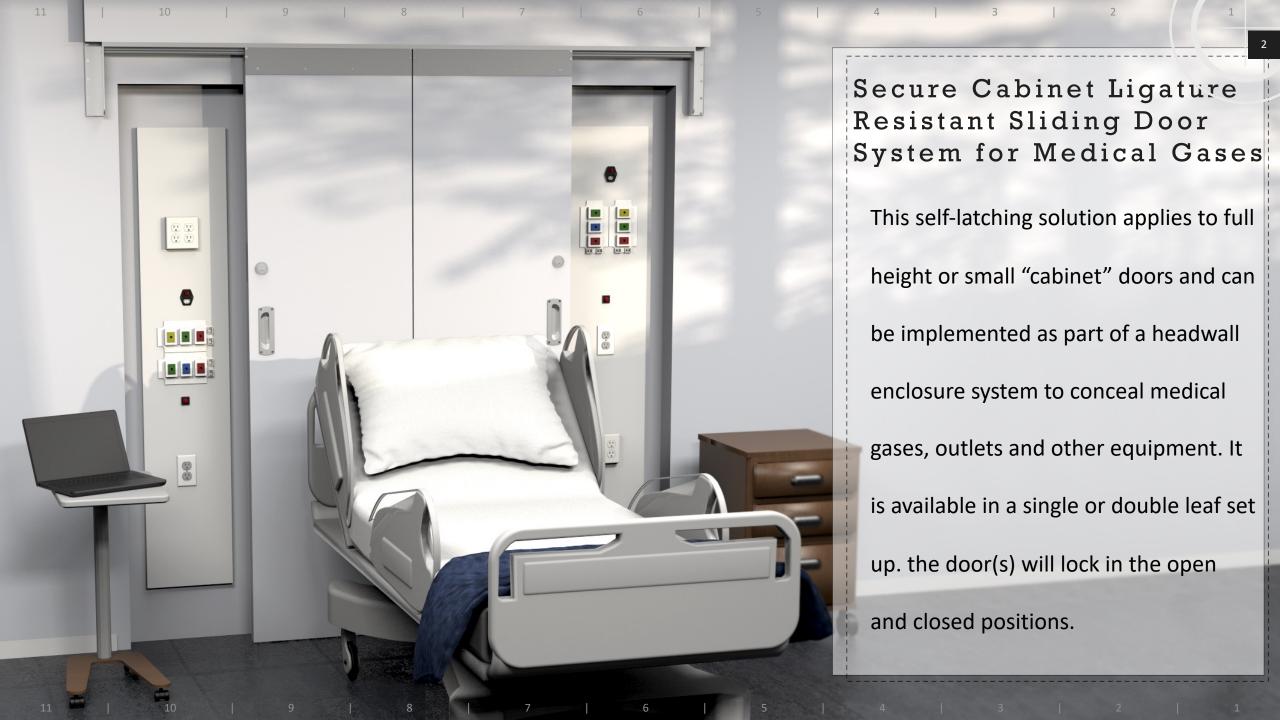

# Secure Cabinet LR-SDS FOR MEDICAL GASES

• Latched when closed or open.

11

- Available in a single or double door style.
- Concealed track system hangs a 1-3/4" thick door with minimal surface applied gap without any exposed anchor points or cavities.
- Concealed vertical rod bolt locks into track providing privacy with no accessible latch bolt or strike.
- Top door edge not accessible as a ligature point which eliminates barricade tactics and using door as a weapon.
- Rubber cladding dampens closure allowing quiet operation.