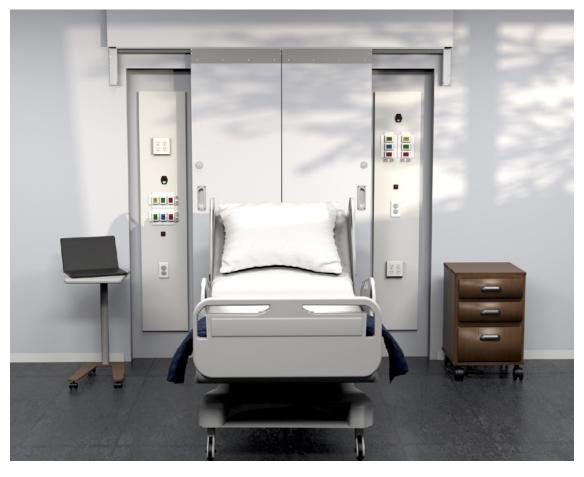

#### **DOORS OPEN**

Open position to expose access to medical gases

11 | 10 | 9 | 8 | 7 | 6 | 5 | 4 | 3 | 2 | 1

| 10 | 9 | 8 |