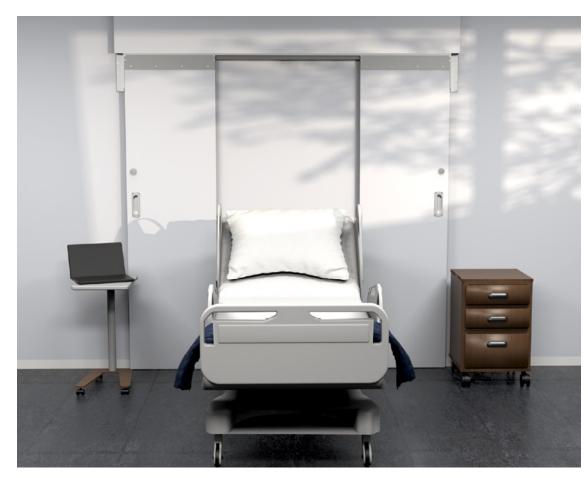

| 10 | 9 | 8 | 7 | 6 | 5 | 4 | 3 | 2

## SC-LR-SDS | Medical Glass Enclosure

#### **DOOR CLOSED**



Locking to conceal medical gases

#### **DOORS OPEN**



Open position to expose access to medical gases

11 | 10 | 9 | 8 | 7 | 6 | 5 | 4 | 3 | 2 | 1

| 10 | 9 | 8 |

# Secure Cabinet LR-SDS FOR MEDICAL GASES

• Latched when closed or open.

11

- Available in a single or double door style.
- Concealed track system hangs a 1-3/4" thick door with minimal surface applied gap without any exposed anchor points or cavities.
- Concealed vertical rod bolt locks into track providing privacy with no accessible latch bolt or strike.
- Top door edge not accessible as a ligature point which eliminates barricade tactics and using door as a weapon.
- Rubber cladding dampens closure allowing quiet operation.



## How to Specify



#### **EXAMPLES**

11

SC-LR-SDS | Double Door E.g. SC-LR-SDS.US26D.134