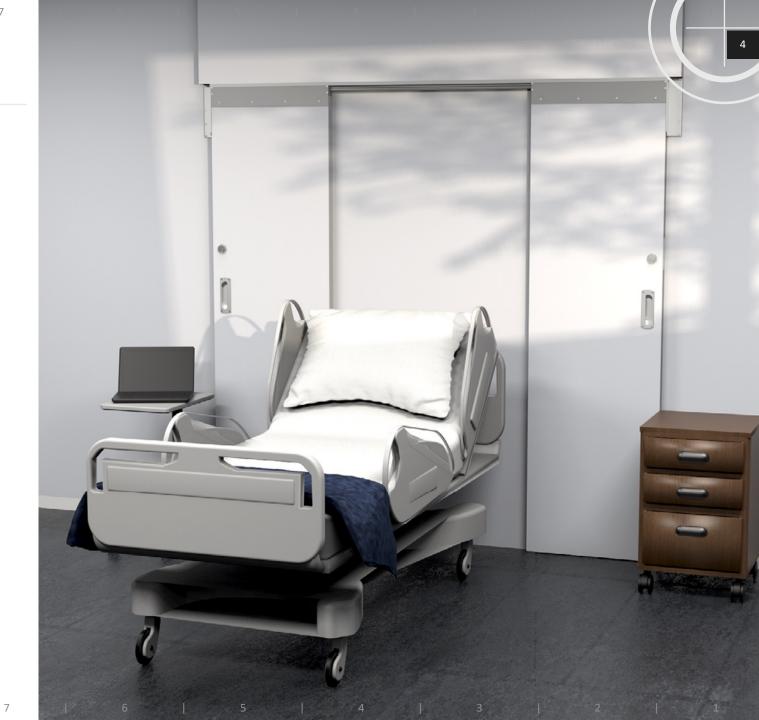

#### **DOOR CLOSED**

Locking to conceal medical gases

#### **DOORS OPEN**

Open position to expose access to medical gases

11 | 10 | 9 | 8 | 7 | 6 | 5 | 4 | 3 | 2 | 1

| 10 | 9 | 8 |