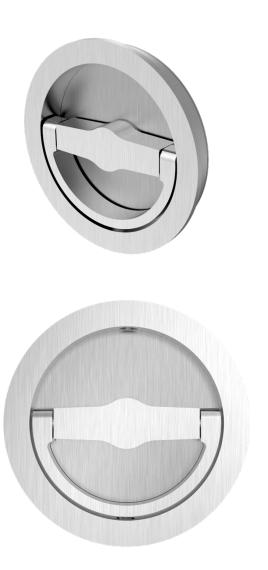

#### 23DR: Drop Ring Pull | Concealed fasteners

- Dummy ring pull
- Surface mounted installation
- Can be customized for:
  - Use with mortise locks in lieu of knobs
  - Through-bolted installation
  - To oppose knob or lever on the other side call for assistance