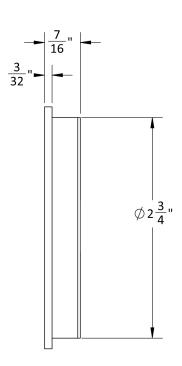

### 22DR: Square Drop Ring Pull | Concealed Fasteners

- Dummy ring pull
- Surface mounted installation
- Can be customized for:
  - Use with mortise locks in lieu of knobs
  - Through-bolted installation
  - To oppose knob or lever on the other side call for assistance

#### 23DR: Drop Ring Pull | Concealed fasteners

- Dummy ring pull
- Surface mounted installation
- Can be customized for:
  - Use with mortise locks in lieu of knobs
  - Through-bolted installation
  - To oppose knob or lever on the other side call for assistance

## 24DR: Drop Ring Pull | Exposed Fasteners

- Dummy ring pull
- Surface mounted installation
- Can be customized for:
  - Use with mortise locks in lieu of knobs
  - Through-bolted installation
  - To oppose knob or lever on the other side call for assistance