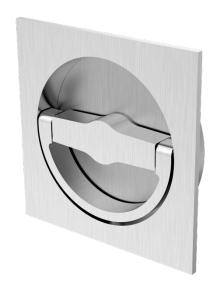

### 22DR: Square Drop Ring Pull | Concealed Fasteners

- Dummy ring pull
- Surface mounted installation
- Can be customized for:
  - Use with mortise locks in lieu of knobs
  - Through-bolted installation
  - To oppose knob or lever on the other side call for assistance

#### 23DR: Drop Ring Pull | Concealed fasteners

- Dummy ring pull
- Surface mounted installation
- Can be customized for:
  - Use with mortise locks in lieu of knobs
  - Through-bolted installation
  - To oppose knob or lever on the other side call for assistance

## 24DR: Drop Ring Pull | Exposed Fasteners

- Dummy ring pull
- Surface mounted installation
- Can be customized for:
  - Use with mortise locks in lieu of knobs
  - Through-bolted installation
  - To oppose knob or lever on the other side call for assistance