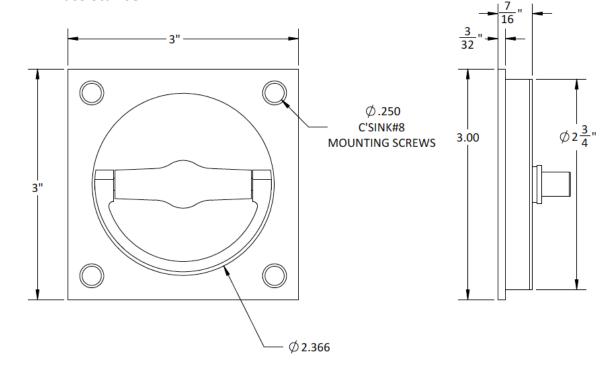

### 22DR: Square Drop Ring Pull | Concealed Fasteners

- Dummy ring pull
- Surface mounted installation
- Can be customized for:
  - Use with mortise locks in lieu of knobs
  - Through-bolted installation
  - To oppose knob or lever on the other side call for assistance