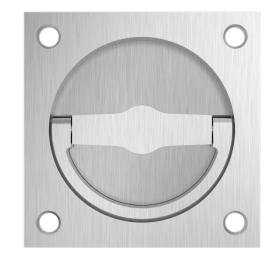

## 24DR: Drop Ring Pull | Exposed Fasteners

- Dummy ring pull
- Surface mounted installation
- Can be customized for:
  - Use with mortise locks in lieu of knobs
  - Through-bolted installation
  - To oppose knob or lever on the other side call for assistance