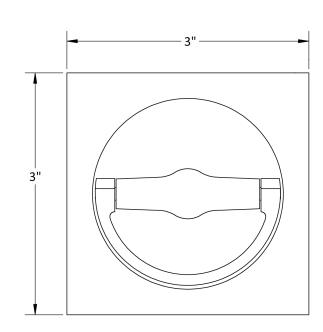

### 22DR: Square Drop Ring Pull | Concealed Fasteners

- Dummy ring pull
- Surface mounted installation
- Can be customized for:
  - Use with mortise locks in lieu of knobs
  - Through-bolted installation
  - To oppose knob or lever on the other side call for assistance

#### 23DR: Drop Ring Pull | Concealed fasteners

- Dummy ring pull
- Surface mounted installation
- Can be customized for:
  - Use with mortise locks in lieu of knobs
  - Through-bolted installation
  - To oppose knob or lever on the other side call for assistance

## 24DR: Drop Ring Pull | Exposed Fasteners

- Dummy ring pull
- Surface mounted installation
- Can be customized for:
  - Use with mortise locks in lieu of knobs
  - Through-bolted installation
  - To oppose knob or lever on the other side call for assistance