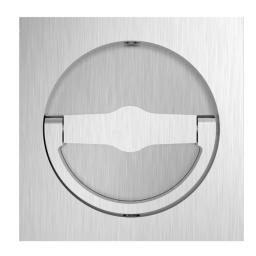

#### 23DR: Drop Ring Pull | Concealed fasteners

- Dummy ring pull
- Surface mounted installation
- Can be customized for:
  - Use with mortise locks in lieu of knobs
  - Through-bolted installation
  - To oppose knob or lever on the other side call for assistance