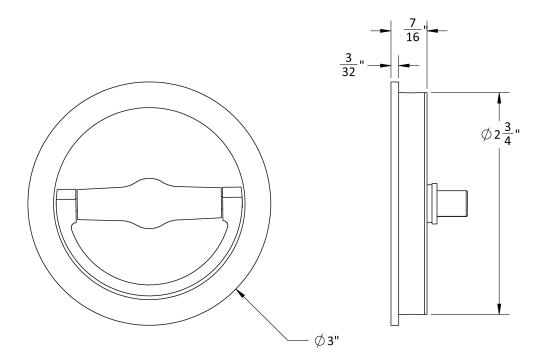

#### 23DR: Drop Ring Pull | Concealed fasteners

- Dummy ring pull
- Surface mounted installation
- Can be customized for:
  - Use with mortise locks in lieu of knobs
  - Through-bolted installation
  - To oppose knob or lever on the other side call for assistance