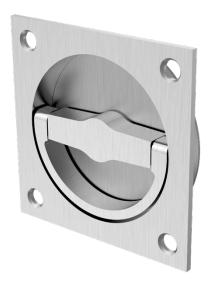

#### 23DR: Drop Ring Pull | Concealed fasteners

- Dummy ring pull
- Surface mounted installation
- Can be customized for:
  - Use with mortise locks in lieu of knobs
  - Through-bolted installation
  - To oppose knob or lever on the other side call for assistance