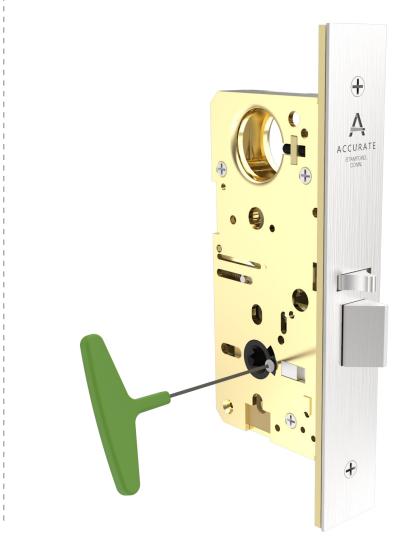

# 8700FR | 8800FR SERIES

# Field Reversible Latch



## STEPS TO REVERSE LATCH

### PART A:

- Remove decorative face plate.
- Using a slotted screwdriver, get access to pin and push left\* to project latch.



### PART B:

- While holding the projection with one hand, rotate latch with free hand.
- Make sure the latch clicks\* into place.
- Adjust face plate bevel as required.



# 8700FR | 8800FR SERIES

# Field Reversible Latch



## STEPS TO CHANGE THE LOCKING HUB

#### STEP 1:

• Use a 3/32" Allen Wrench to unscrew the black panhead screw attached to the hub.



### STEP 2:

• Insert black panhead screw into the opposite hub's screw hole.