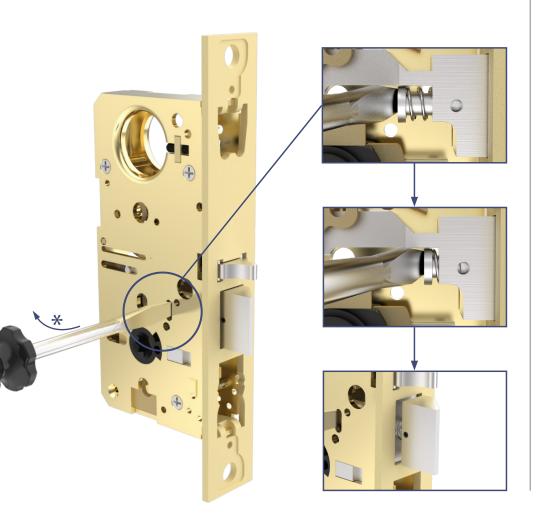

### PART A:

- Remove decorative face plate.
- Using a slotted screwdriver, get access to pin and push left\* to project latch.

### PART B:

- While holding the projection with one hand, rotate latch with free hand.
- Make sure the latch clicks\* into place.
- Adjust face plate bevel as required.