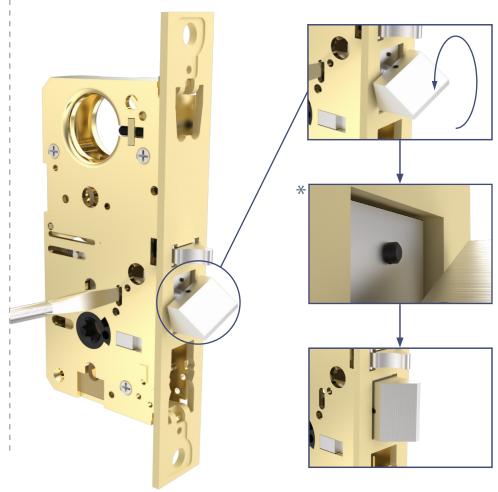

### PART B:

- While holding the projection with one hand, rotate latch with free hand.
- Make sure the latch clicks\* into place.
- Adjust face plate bevel as required.