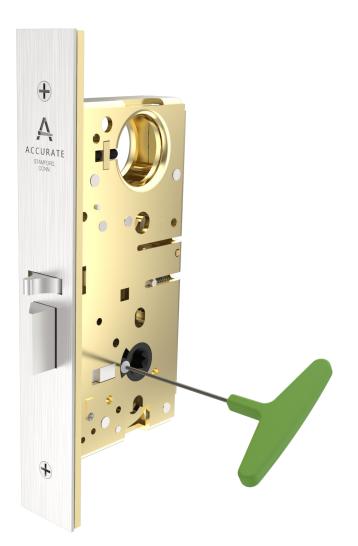

#### STEP 1:

• Use a 3/32" Allen Wrench to unscrew the black panhead screw attached to the hub.