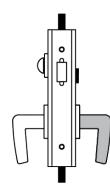

#### **GS87-3ST CLASSROOM DEADLOCK**

Sliding door lock with emergency egress.

Inside lever retracts deadbolt.

Deadbolt by key outside.

7