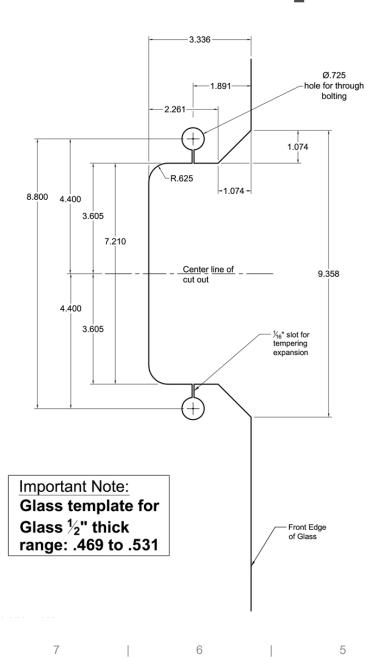

8

6

5

**GS87** Sliding Glass Patch Dimensions

Standard Strike FOR USE WITH WOOD OR METAL DOOR JAMBS

STANDARD STRIKE (specified and sold separately)

## Accurate Lever Trim Options

ļ

GS87 Glass Prep Template

**GS87-GPS Glass Prep Template** 

GS87-GPS GLASS PREP TEMPLATE (specified and sold separately) 3 | 2