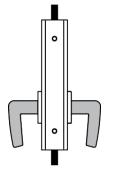

## **GS87** Functions

6

5

11

GS87-0 PASSAGE

10

No latch bolt or deadbolt.

9