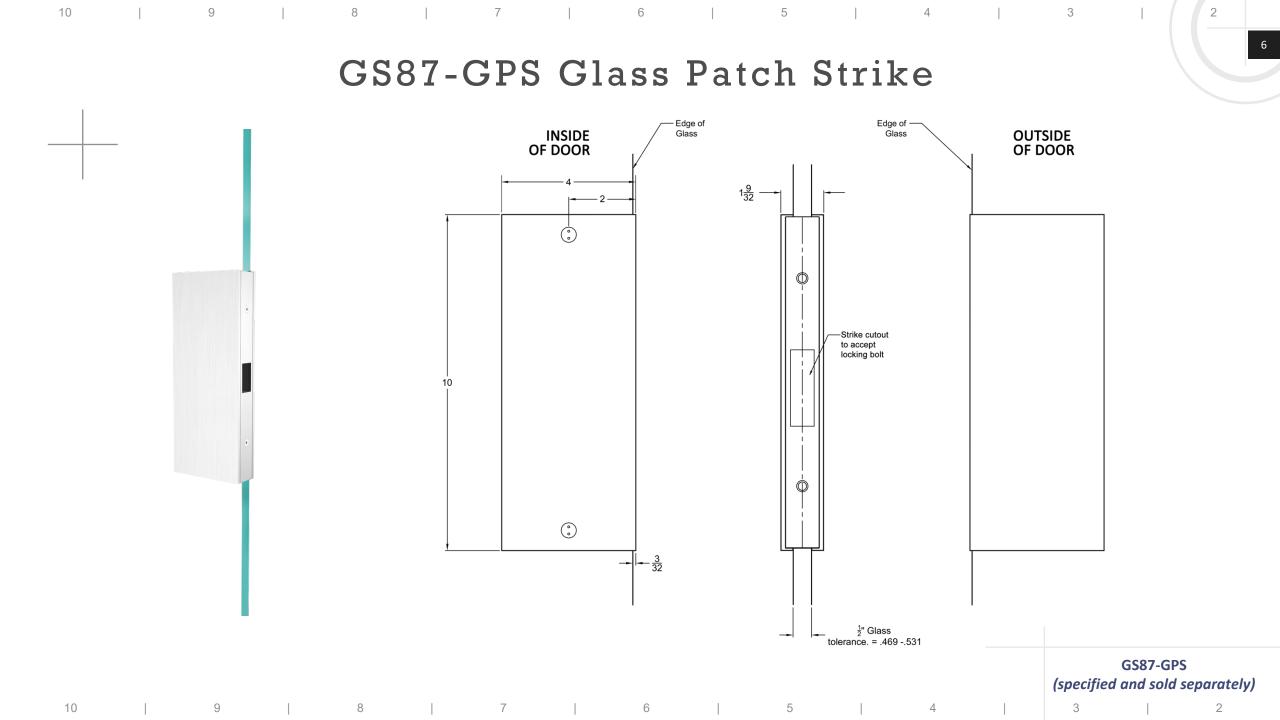

8

6

5

**GS87** Sliding Glass Patch Dimensions

Standard Strike FOR USE WITH WOOD OR METAL DOOR JAMBS

STANDARD STRIKE (specified and sold separately)

## Accurate Lever Trim Options

ļ

GS87 Glass Prep Template

**GS87-GPS Glass Prep Template** 

GS87-GPS GLASS PREP TEMPLATE (specified and sold separately) 3 | 2