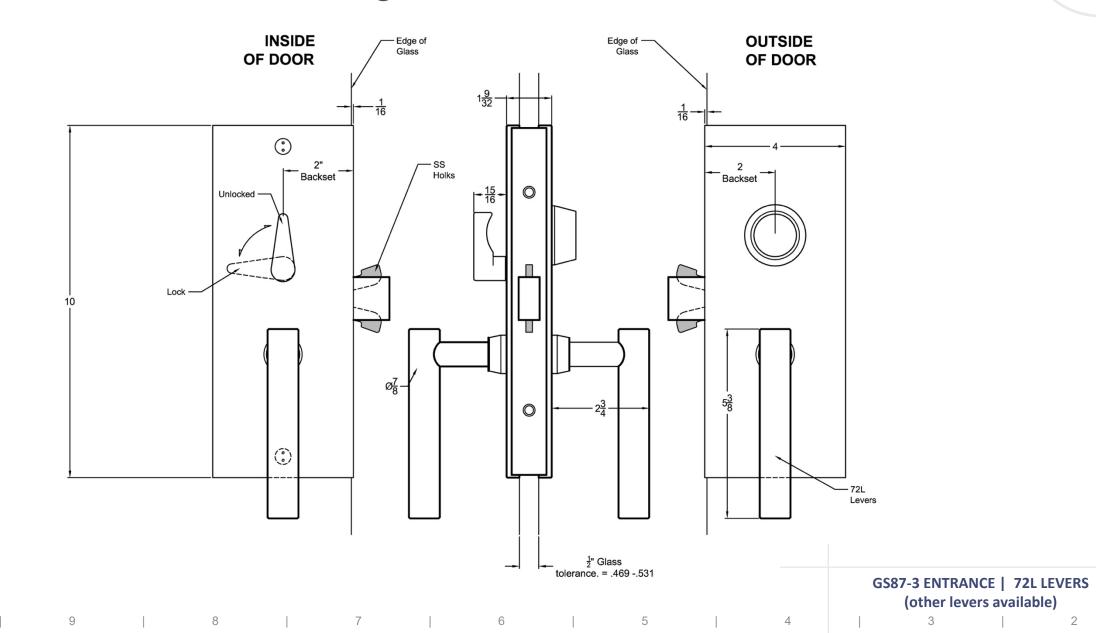

#### **GS87-3 FUNCTION WITH 72L LEVER**

#### **GLASS PATCH MORTISE SETS FOR SLIDING DOORS**

• Offered as a complete package including lock body, thumb turn (emergency release when applicable), patch assembly and levers

- Standard set up is for 2" backset onto 1/2" thick tempered glass
- Custom options available including: other backsets, other door thicknesses, custom anodized aluminum finishes/colors
- Glass Patch and Dry Wall Strikes specified and sold separately.

8

6

5

**GS87** Sliding Glass Patch Dimensions

Standard Strike FOR USE WITH WOOD OR METAL DOOR JAMBS

STANDARD STRIKE (specified and sold separately)