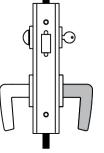

8

Rigid levers either side.

GS87-3 **ENTRY** Sliding door lock with emergency egress.

Inside lever retracts deadbolt.

Deadbolt by key outside or turn piece inside.

GS87-3i **ENTRY WITH INDICATOR** 

3

Sliding door lock with emergency egress.

2

1

Inside lever retracts deadbolt.

Deadbolt by key outside or turn piece inside (with indicator).