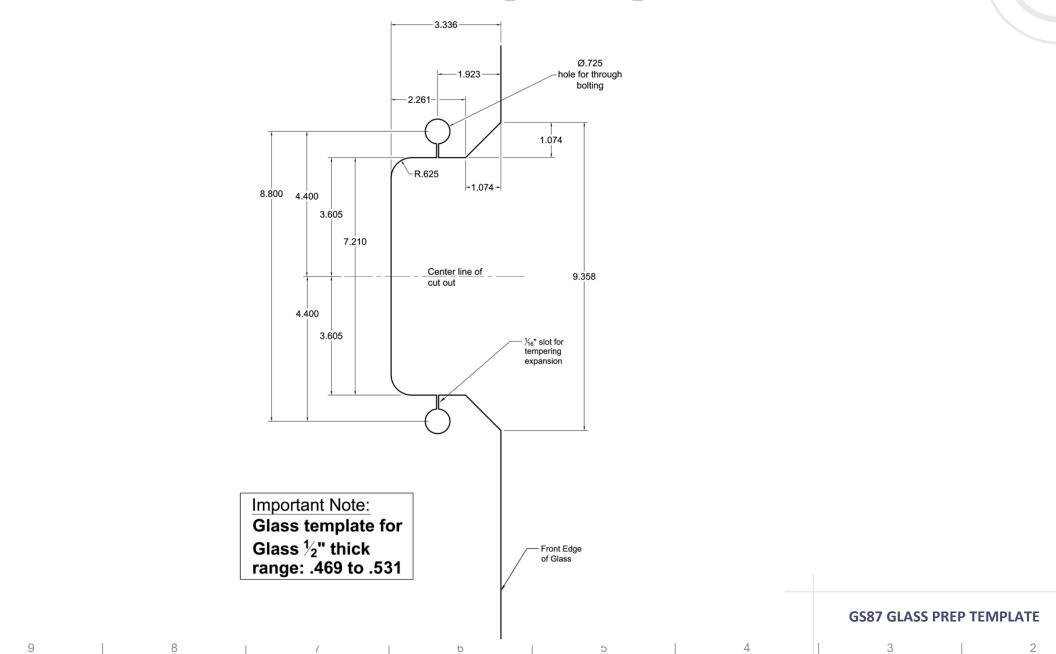

## Accurate Lever Trim Options

ļ

GS87 Glass Prep Template

**GS87-GPS Glass Prep Template** 

GS87-GPS GLASS PREP TEMPLATE (specified and sold separately) 3 | 2