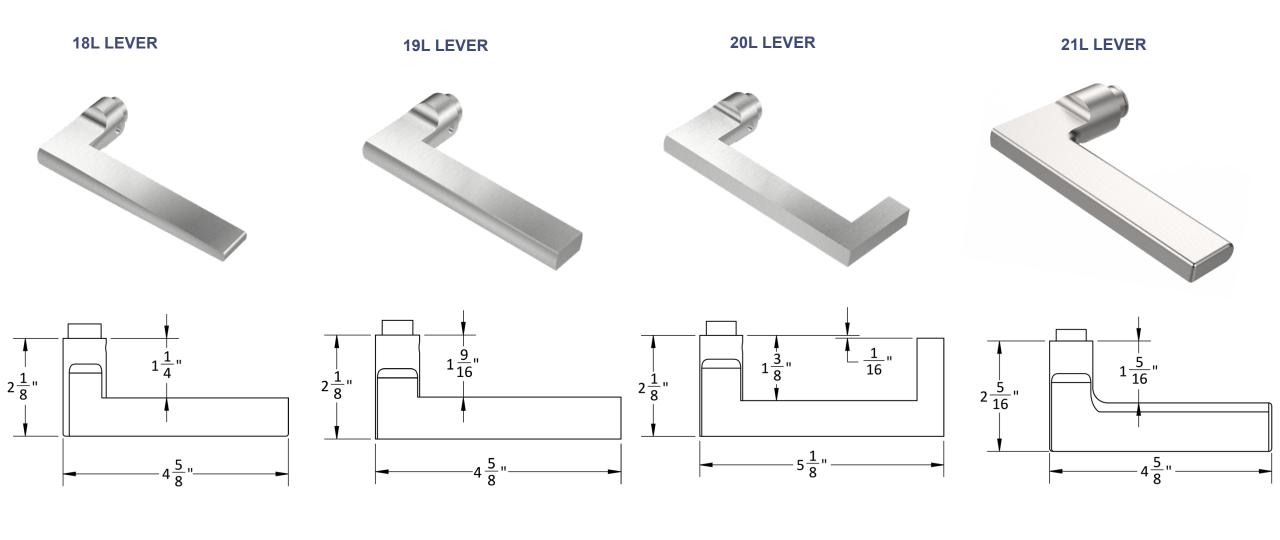

#### GS87-5 **PRIVACY**

Sliding door lock with emergency egress.

Inside lever retracts deadbolt.

Deadbolt by emergency release outside, turn piece inside.



4

#### GS87-5i **PRIVACY WITH INDICATOR**

Sliding door with emergency egress.

Inside lever retracts deadbolt.

Deadbolt by emergency release outside, turn piece inside.

2

11

10

9

8

6

5

**GS87** Sliding Glass Patch Dimensions





Standard Strike FOR USE WITH WOOD OR METAL DOOR JAMBS



STANDARD STRIKE (specified and sold separately)

## GS87-DWSTK Drywall Strike MOUNTS FLUSH TO THE DRYWALL





## GS87-DWSTK DRYWALL STRIKE (specified and sold separately)

| 4 | 1 |
|---|---|
|   |   |

## DWSTK-DP Dust Proof Drywall Strike FOR USE WITH DRYWALL | INSTALLED ON STUD (PRIOR TO SHEETROCK)



## Accurate Lever Trim Options



11 | 10 | 9 | 8 | 7 | 6 | 5 | 4 | 3 | 2

## Accurate Lever Trim Options

ļ



GS87 Glass Prep Template



**GS87-GPS Glass Prep Template** 



GS87-GPS GLASS PREP TEMPLATE (specified and sold separately) 3 | 2

## HOW TO SPECIFY



#### **FINISHES**

US28, ESN, US19

Other finishes available, please <u>contact us</u> for assistance.



#### **CYLINDERS & KEYING**

GS87 Series accepts any standard American mortise cylinder. For details on required cams and compatibility with other manufacturers' cylinders, please visit: <u>Accurate Support</u>



#### **EXAMPLES**

Sliding Door Glass Patch Set | Entry | Matching Patch Strike E.g. GS87-3.2.72L.ESN.RH.1/2.GS87-GPS

Sliding Door Glass Patch Set | Privacy | Dust Proof Dry Wall Strike E.g. GS87-5.2.18L.US19.LH.1/2.GS87-DWSTK-DP

Sliding Door G