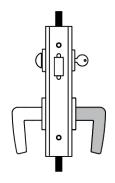

#### GS87-5 **PRIVACY**

Sliding door lock with emergency egress.

Inside lever retracts deadbolt.

Deadbolt by emergency release outside, turn piece inside.

4

#### GS87-5i **PRIVACY WITH INDICATOR**

Sliding door with emergency egress.

Inside lever retracts deadbolt.

Deadbolt by emergency release outside, turn piece inside.

2

11

10

9