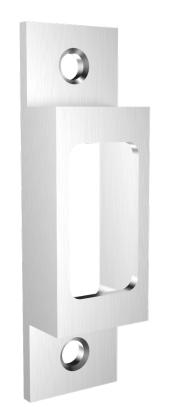

## GS87-DWSTK Drywall Strike MOUNTS FLUSH TO THE DRYWALL

## GS87-DWSTK DRYWALL STRIKE (specified and sold separately)

| 4 | 1 |
|---|---|
|   |   |