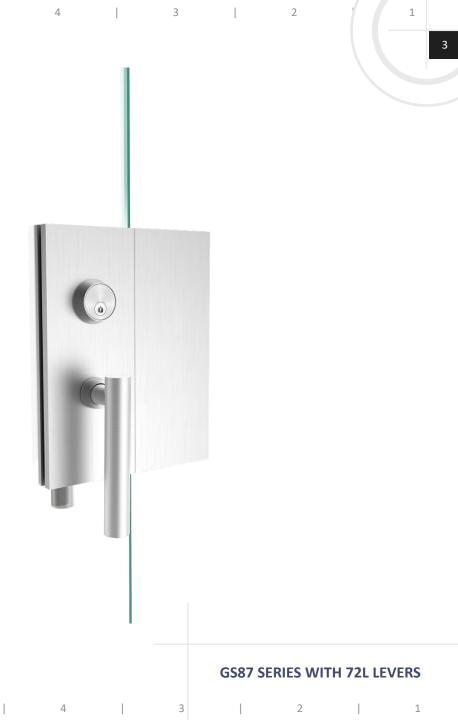

## **GS87 SERIES**

7

8

GLASS PATCH MORTISE SETS FOR SLIDING DOORS

#### **GS87 SERIES**

The GS87 Glass Patch Mortise Set for Sliding Doors is a modern solution designed to maximize capacity and transparency in any room. The GS87 is offered as a complete package including lock body, patch assembly, and levers with emergency egress features that allow the inside handle to retract the deadbolt while pulling the door open in one continuous operation.

#### **GS87-3 FUNCTION WITH 72L LEVER**