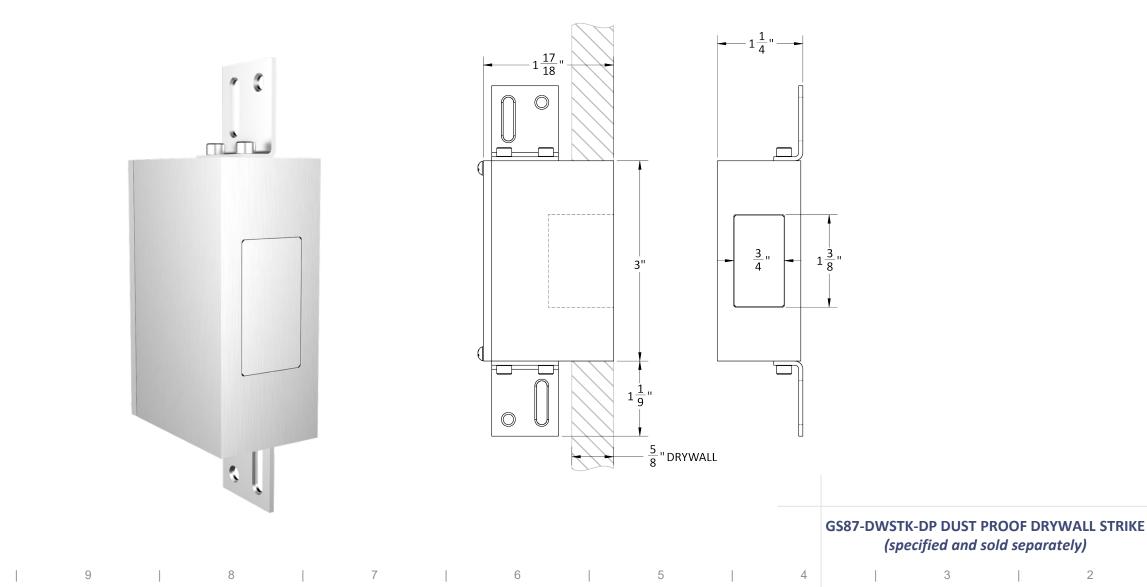

## DWSTK-DP Dust Proof Drywall Strike FOR USE WITH DRYWALL | INSTALLED ON STUD (PRIOR TO SHEETROCK)