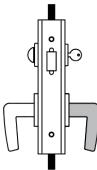

8

Rigid levers either side.

GS87-3 **ENTRY** Sliding door lock with emergency egress.

Inside lever retracts deadbolt.

Deadbolt by key outside or turn piece inside.

GS87-3i **ENTRY WITH INDICATOR** 

3

Sliding door lock with emergency egress.

2

1

Inside lever retracts deadbolt.

Deadbolt by key outside or turn piece inside (with indicator).