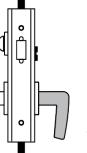

#### GS87-5 **PRIVACY**

Sliding door lock with emergency egress.

Inside lever retracts deadbolt.

Deadbolt by emergency release outside, turn piece inside.

4

#### GS87-5i **PRIVACY WITH INDICATOR**

Sliding door with emergency egress.

Inside lever retracts deadbolt.

Deadbolt by emergency release outside, turn piece inside.

2

11

10

9