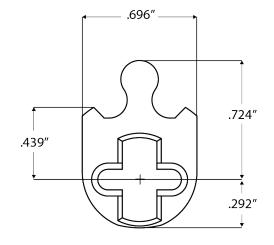

## Accurate Lever Trim Options

ļ

GS87 Glass Prep Template

**GS87-GPS Glass Prep Template** 

GS87-GPS GLASS PREP TEMPLATE (specified and sold separately) 3 | 2