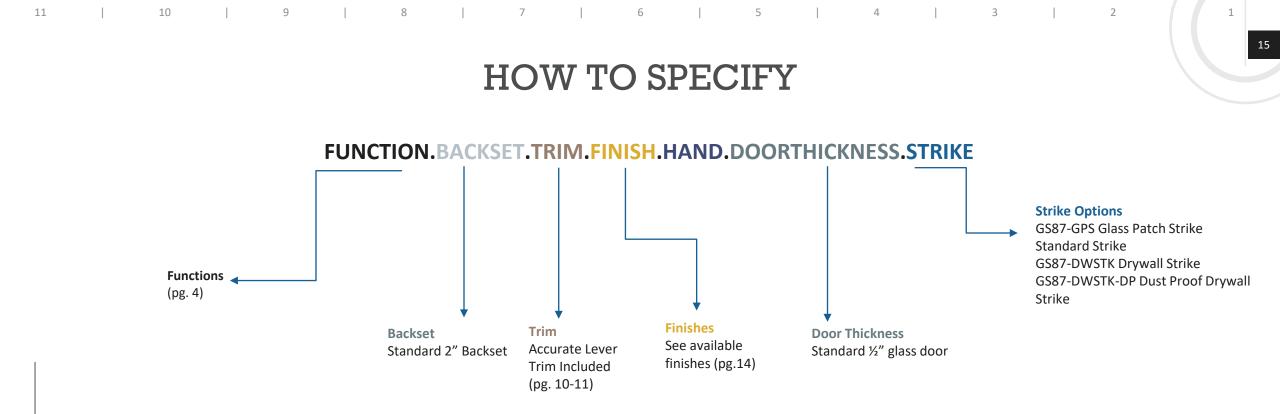

## HOW TO SPECIFY

#### **FINISHES**

US28, ESN, US19

Other finishes available, please <u>contact us</u> for assistance.

#### **CYLINDERS & KEYING**

GS87 Series accepts any standard American mortise cylinder. For details on required cams and compatibility with other manufacturers' cylinders, please visit: <u>Accurate Support</u>

#### **EXAMPLES**

Sliding Door Glass Patch Set | Entry | Matching Patch Strike E.g. GS87-3.2.72L.ESN.RH.1/2.GS87-GPS

Sliding Door Glass Patch Set | Privacy | Dust Proof Dry Wall Strike E.g. GS87-5.2.18L.US19.LH.1/2.GS87-DWSTK-DP

Sliding Door Glass Patch Set | Classroom Deadlock | Dry Wall Strike E.g. GS87-3ST.2.21L.US28.RH.1/2.GS87-DWSTK

#### **CUSTOM OPTIONS AVAILABLE**

• GS87 Series can be set up for levers by other manufacturers.

3

- Access control applications available.
- Strikes specified and sold separately.

11

10

8

9