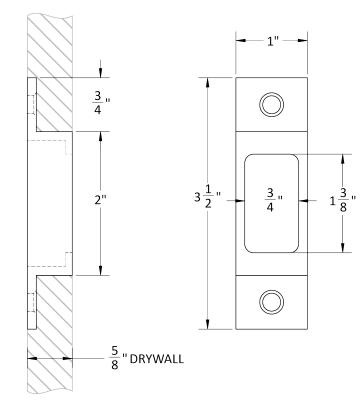

## DWSTK-DP Dust Proof Drywall Strike FOR USE WITH DRYWALL | INSTALLED ON STUD (PRIOR TO SHEETROCK)