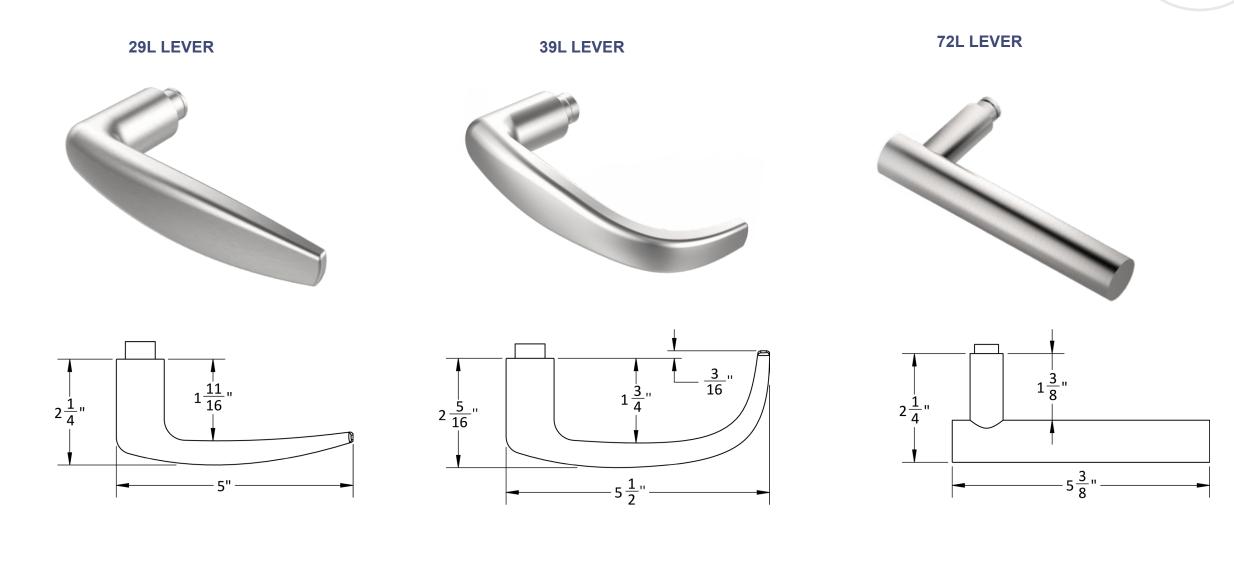

ver retracts deadbolt.

Deadbolt by emergency release outside, turn piece inside.



4

#### GS87-5i **PRIVACY WITH INDICATOR**

Sliding door with emergency egress.

Inside lever retracts deadbolt.

Deadbolt by emergency release outside, turn piece inside.

2

11

10

9

8

6

5

**GS87** Sliding Glass Patch Dimensions





Standard Strike FOR USE WITH WOOD OR METAL DOOR JAMBS



STANDARD STRIKE (specified and sold separately)

## GS87-DWSTK Drywall Strike MOUNTS FLUSH TO THE DRYWALL





## GS87-DWSTK DRYWALL STRIKE (specified and sold separately)

| 4 | 1 |
|---|---|
|   |   |

## DWSTK-DP Dust Proof Drywall Strike FOR USE WITH DRYWALL | INSTALLED ON STUD (PRIOR TO SHEETROCK)



## Accurate Lever Trim Options



11 | 10 | 9 | 8 | 7 | 6 | 5 | 4 | 3 | 2

## Accurate Lever Trim Options

ļ



GS87 Glass Prep Template



**GS87-GPS Glass Prep Template** 



GS87-GPS GLASS PREP TEMPLATE (specified and sold separately) 3 | 2

## HOW TO SPECIFY



#### **FINISHES**

US28, ESN, US19

Other finishes available, please <u>contact us</u> for assistance.



#### **CYLINDERS & KEYING**

GS87 Series accepts any standard American mortise cylinder. For details on required cams and compatibility with other manufacturers' cylinders, please visit: <u>Accurate Support</u>



#### **EXAMPLES**

Sliding Door Glass Patch Set | Entry | Matching Patch Strike E.g. GS87-3.2.72L.ESN.RH.1/2.GS87-GPS

Sliding Door Glass Patch Set | Privacy | Dust Proof Dry Wall Strike E.g. GS87-5.2.18L.US19.LH.1/2.GS87-DWSTK-DP

Sliding Door Glass Patch Set | Classroom Deadlock | Dry Wall Strike E.g. GS87-3ST.2.21L.US28