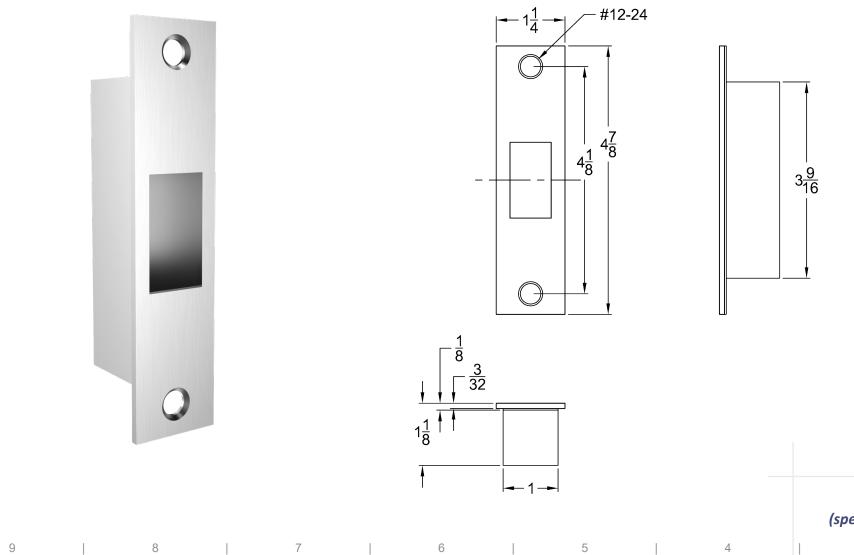

8

6

5

**GS87** Sliding Glass Patch Dimensions

Standard Strike FOR USE WITH WOOD OR METAL DOOR JAMBS

STANDARD STRIKE (specified and sold separately)