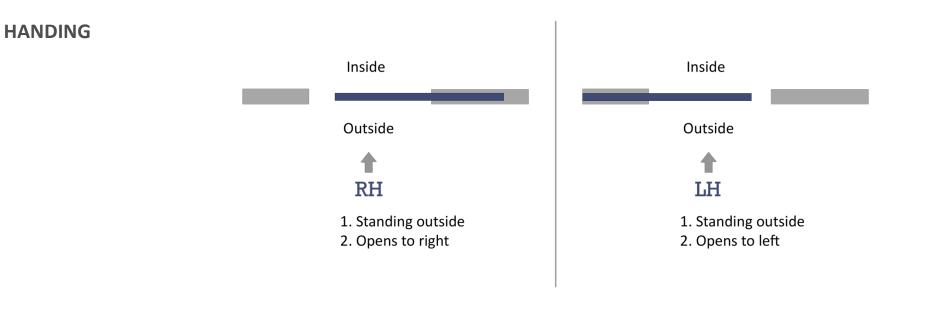

#### **EXAMPLES**

Sliding Door Glass Patch Set | Entry | Matching Patch Strike E.g. GS87-3.2.72L.ESN.RH.1/2.GS87-GPS

Sliding Door Glass Patch Set | Privacy | Dust Proof Dry Wall Strike E.g. GS87-5.2.18L.US19.LH.1/2.GS87-DWSTK-DP

Sliding Door Glass Patch Set | Classroom Deadlock | Dry Wall Strike E.g. GS87-3ST.2.21L.US28.RH.1/2.GS87-DWSTK