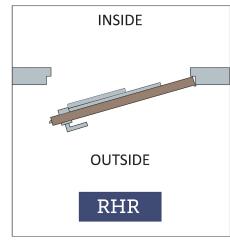

## LR-EX SERIES

10

LR-CH-VD22 CRESCENT HANDLE (Outside Trim)







| 10 | 9 | 8 | 7 | 6 |

| 2

### HOW TO SPECIFY



#### **EXAMPLE**

11

Panic Device Trim | Von Duprin

E.g.: LR-INEX-VD22.US26D.RHR.134

All handles are designed for 1 ¾" thick doors.

Please call for assistance for other door thicknesses and availability based on application. Most LR-EX Series are SPECIAL ORDER.

#### **HANDING**





11

10

9

8

7

4

3

1

2

# ACCURATE LOCK & HARDWARE MANUFACTURERS OF LOCKS AND CUSTOM ARCHITECTURAL HARDWARE

1 Annie Place | Stamford, CT 06902

**P:** 203.348.8865 **F:** 203.348.5234

E: sales@accuratelockandhardware.com

www.accuratelockandhardware.com

# AMERICAN CRAFTE

.1 | 10 | 9 | 8 | 7 | 6 | 5 | 4 | 3 |