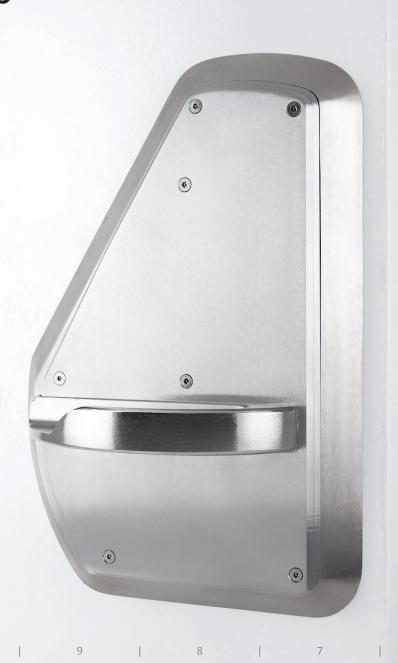

## LR-EX SERIES

10

LR-CH-VD22 CRESCENT HANDLE (Outside Trim)

| 10 | 9 | 8 | 7 | 6 |

| 2