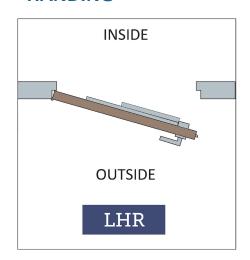

## LR-EX SERIES

10

LR-CH-VD22 CRESCENT HANDLE (Outside Trim)







| 10 | 9 | 8 | 7 | 6 |

| 2

### HOW TO SPECIFY



#### **EXAMPLE**

11

Panic Device Trim | Von Duprin

E.g.: LR-INEX-VD22.US26D.RHR.134

All handles are designed for 1 ¾" thick doors.

Please call for assistance for other door thicknesses and availability based on application. Most LR-EX Series are SPECIAL ORDER.

#### **HANDING**





11

10

9

8

7

4

3

1

2

# ACCURATE LOCK & HARDWARE MANUFACTURERS OF LOCKS AND CUSTOM ARCHITECTURAL HARDWARE

1 Annie Place | Stamford, CT 06902

**P:** 203.348.8865 **F:** 203.348.5234

E: sales@accuratelockandhardware.com

www.accuratelockandhardware.com

# AMERICAN CRAFTE

.1 | 10 | 9 | 8 | 7 | 6 | 5 | 4 | 3 |