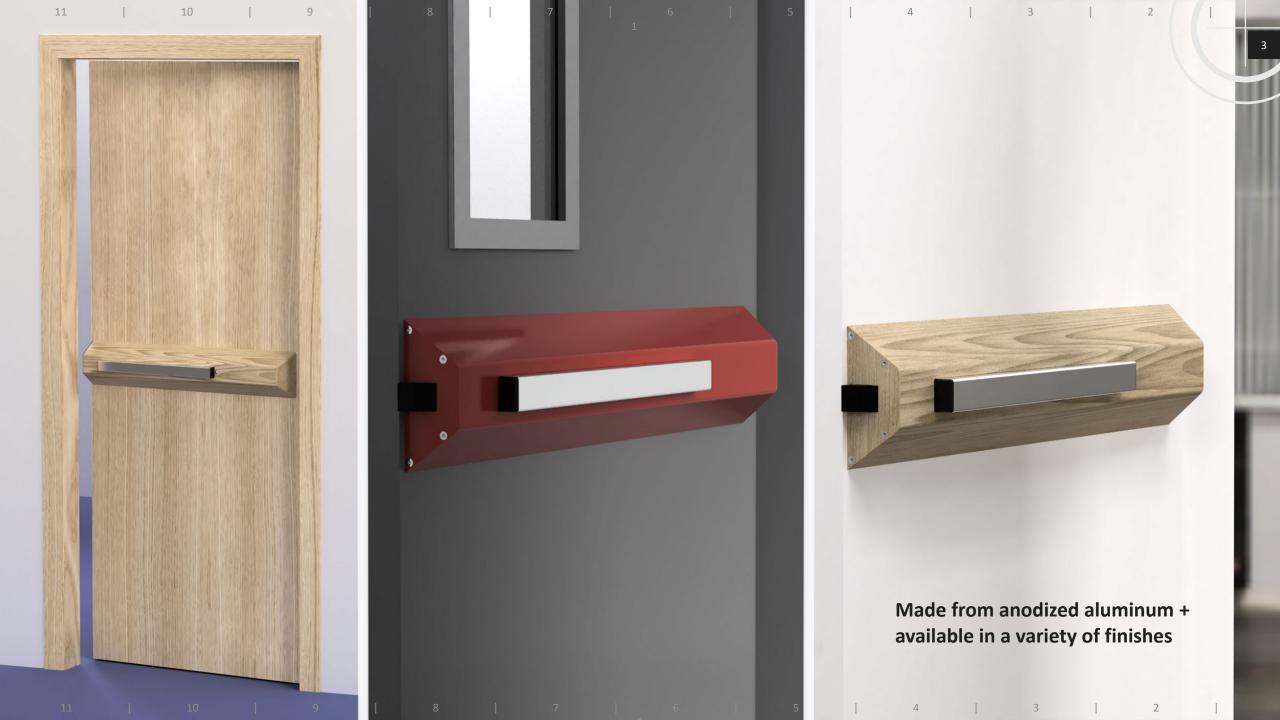

## LR-EX SERIES

10

LR-CH-VD22 CRESCENT HANDLE (Outside Trim)







| 10 | 9 | 8 | 7 | 6 |

| 2

### HOW TO SPECIFY



#### **EXAMPLE**

11

Panic Device Trim | Von Duprin

E.g.: LR-INEX-VD22.US26D.RHR.134

All handles are designed for 1 ¾" thick doors.

Please call for assistance for other door thicknesses and availability based on application. Most LR-EX Series are SPECIAL ORDER.

#### **HANDING**





11

10

9

8

7

4

3

1

2

# ACCURATE LOCK & HARDWARE MANUFACTURERS OF LOCKS AND CUSTOM ARCHITECTURAL HARDWARE

1 Annie Place | Stamford, CT 06902

**P:** 203.348.8865 **F:** 203.348.5234

E: sales@accuratelockandhardware.com

www.accuratelockandhardware.com

# AMERICAN CRAFTE

.1 | 10 | 9 | 8 | 7 | 6 | 5 | 4 | 3 |