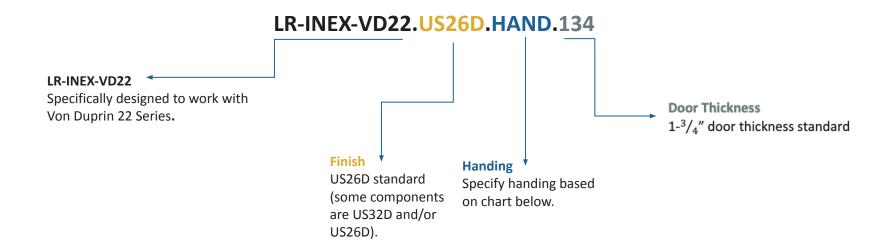

#### **EXAMPLE**

11

Panic Device Trim | Von Duprin

E.g.: LR-INEX-VD22.US26D.RHR.134

All handles are designed for 1 ¾" thick doors.

Please call for assistance for other door thicknesses and availability based on application. Most LR-EX Series are SPECIAL ORDER.

#### **HANDING**

11

10

9

8

7

4

3