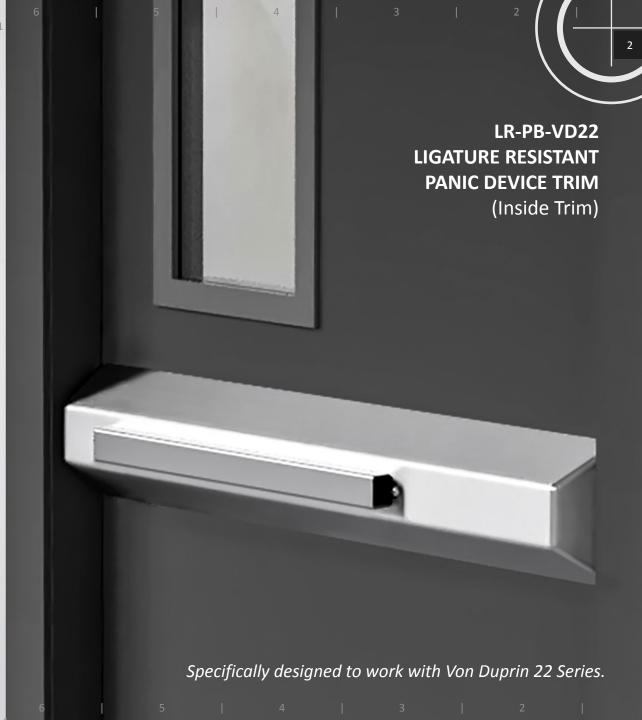

#### **EXAMPLE**

11

Panic Device Trim | Von Duprin

E.g.: LR-INEX-VD22.US26D.RHR.134

All handles are designed for 1 ¾" thick doors.

Please call for assistance for other door thicknesses and availability based on application. Most LR-EX Series are SPECIAL ORDER.