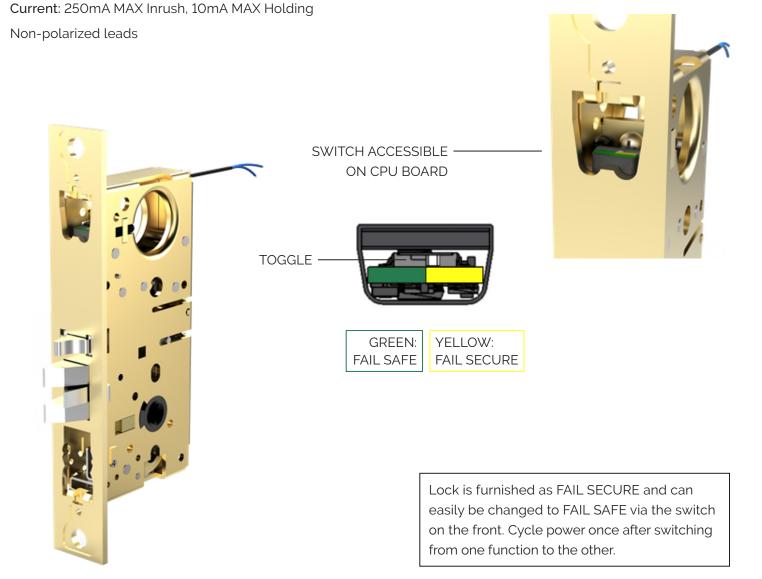

## **M8800E OPERATING INSTRUCTIONS**

MOTOR DRIVE ELECTRIFIED NARROW BACKSET MORTISE LOCK

Mortise lock with motorized locking/unlocking.

Lock is furnished as FAIL SECURE and can be changed to FAIL SAFE via a switch.