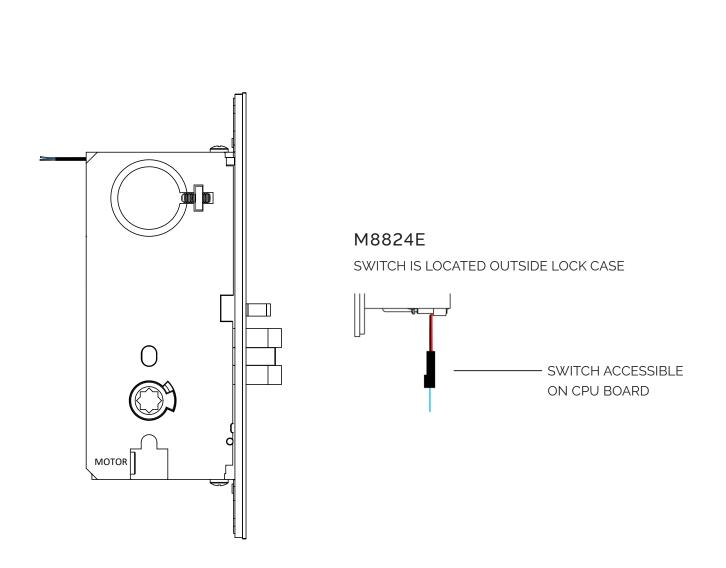

## **M8800E OPERATING INSTRUCTIONS**

MOTOR DRIVE ELECTRIFIED NARROW BACKSET MORTISE LOCK

Mortise lock with motorized locking/unlocking.

Lock is furnished as FAIL SECURE and can be changed to FAIL SAFE via a switch.