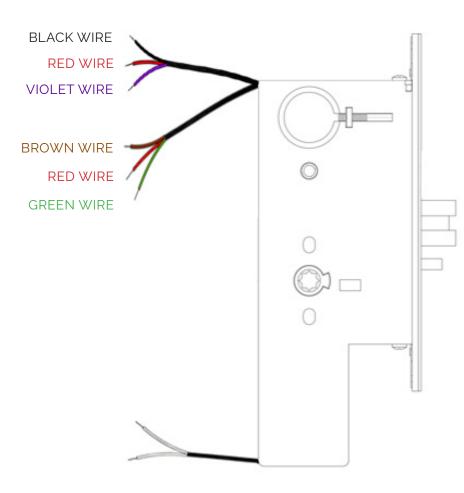

| WIRING DIAGRAM                   |  |
|----------------------------------|--|
| AM                               |  |
| BLACK WIRE - COMMON WIRE         |  |
| RED WIRE - OPEN LOOP SECURE      |  |
| VIOLET WIRE - CLOSED LOOP SECURE |  |
| LB                               |  |
| BROWN WIRE - COMMON WIRE         |  |
| RED WIRE - OPEN LOOP SECURE      |  |
| GREEN WIRE - CLOSED LOOP SECURE  |  |