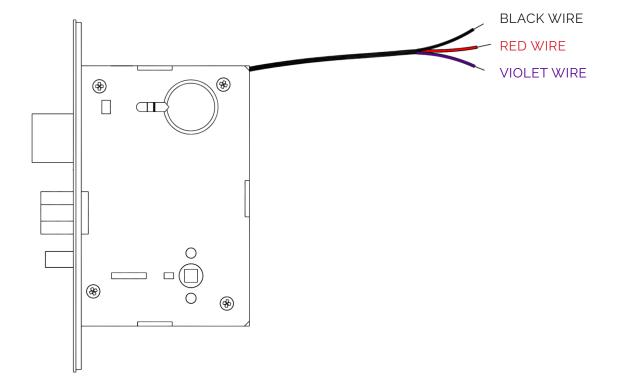

## ELECTRICAL SPECIFICATIONS

SPDT Mechanical Switch

| VOLTAGE | CURRENT |
|---------|---------|
| 125 VAC | 1 AMP   |
| 30 VDC  | 0.5 AMP |

NOTE: Mainly used as a dry contact monitoring switch

| WIRING DIAGRAM                   |  |
|----------------------------------|--|
| BLACK WIRE - COMMON              |  |
| RED WIRE - OPEN LOOP SECURE      |  |
| VIOLET WIRE - CLOSED LOOP SECURE |  |