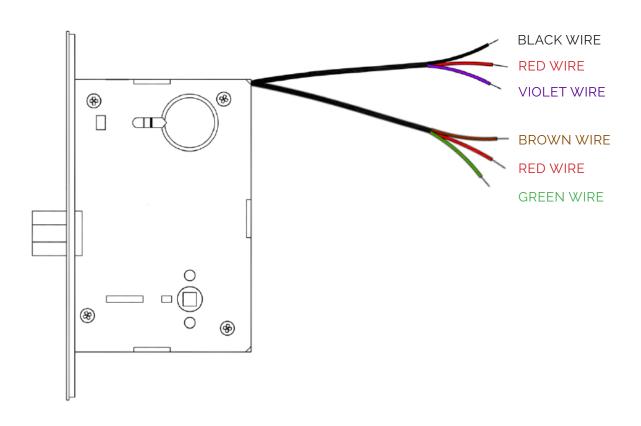

| WIRING DIAGRAM                   |  |
|----------------------------------|--|
| АМ                               |  |
| BLACK WIRE - COMMON WIRE         |  |
| RED WIRE - OPEN LOOP SECURE      |  |
| VIOLET WIRE - CLOSED LOOP SECURE |  |
| LB                               |  |
| BROWN WIRE - COMMON WIRE         |  |
| RED WIRE - OPEN LOOP SECURE      |  |
| GREEN WIRE - CLOSED LOOP SECURE  |  |