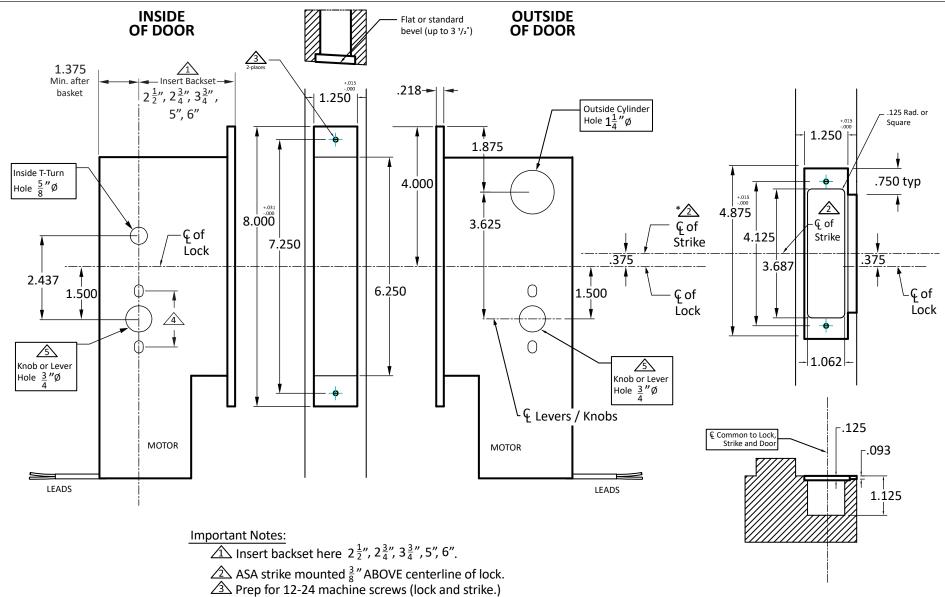

ACCURATE

LOCK & HARDWARE AMERICAN CRAFTED SINCE 1972

- Through-bolting holes **ONLY** if required. See trim manufacturers' standard template for details. Accurate locks accomodate  $1\frac{1}{2}$ " to  $1\frac{11}{16}$ " center to centers and up to  $\frac{1}{4}$ "dia. post. If there are any additional questions about through-bolting, please contact us.
- Knob/Lever holes may vary from different trim manufacturers. Please refer to their templates to confirm dimensions.

## **Additional Notes:**

- a) Responsibility: Door and frame manufacturers are responsible for providing adequate contruction or re-inforcement for proper intallation of hardware shown.
- b) Please contact us for double lipped template if needed.
- c) See spec sheets for additional lock details.