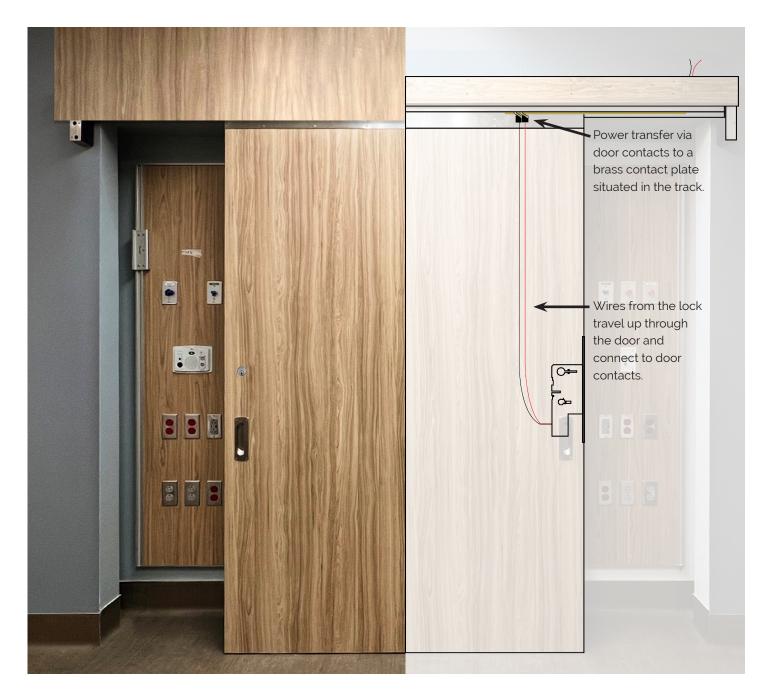

## Secure Cabinet Ligature Resistant Sliding Door System with Electrified Latch Retraction

This seamless installation combines the secure cabinet design with electrified latch retraction to provide a sleek and safe solution to conceal the medical gas wall. Nursing staff presents a credential for access and then can lock the sliding door system in the open or closed position depending on the needs of the patient. All electrified components are concealed safely within the frame.