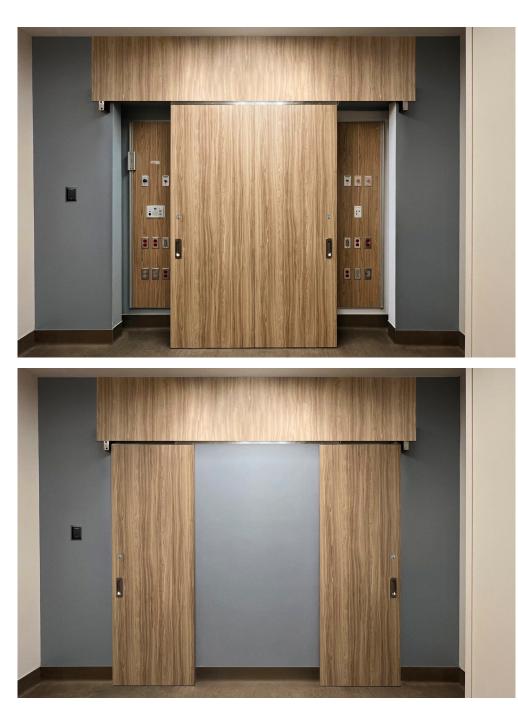

## Secure Cabinet Ligature Resistant Sliding Door System with Electrified Latch Retraction

This seamless installation combines the secure cabinet design with electrified latch retraction to provide a sleek and safe solution to conceal the medical gas wall. Nursing staff presents a credential for access and then can lock the sliding door system in the open or closed position depending on the needs of the patient. All electrified components are concealed safely within the frame.