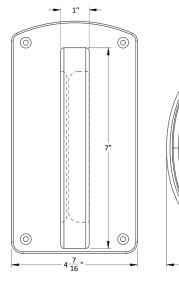

2-1/8" projection for ease of use.

Easy installation.

## DETAILS + OPTIONS

Solid stainless steel back plate, available in different sizes and options based on desired functionality.

Finishes: US26D, US32D, CBM Cerakote Black Matte.

Optional anti-microbial coating (specify AM).