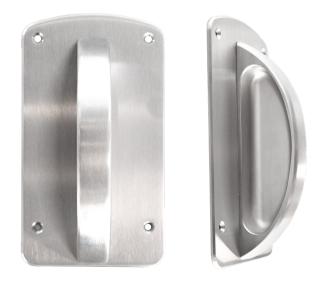

## CP-S-S

## Ligature Resistant Small Crescent Pull

Advanced ligature resistant quality.

Meets BHMA 156.34 Ligature Resistant Trim Standard.

ADA compliant.

Lightweight, solid brass construction designed with institutional strength and durability.

2-1/8" projection for ease of use.

Easy installation.

## DETAILS + OPTIONS

Solid stainless steel back plate, available in different sizes and options based on desired functionality.

Finishes: US26D, US32D, CBM Cerakote Black Matte.

Optional anti-microbial coating (specify AM).