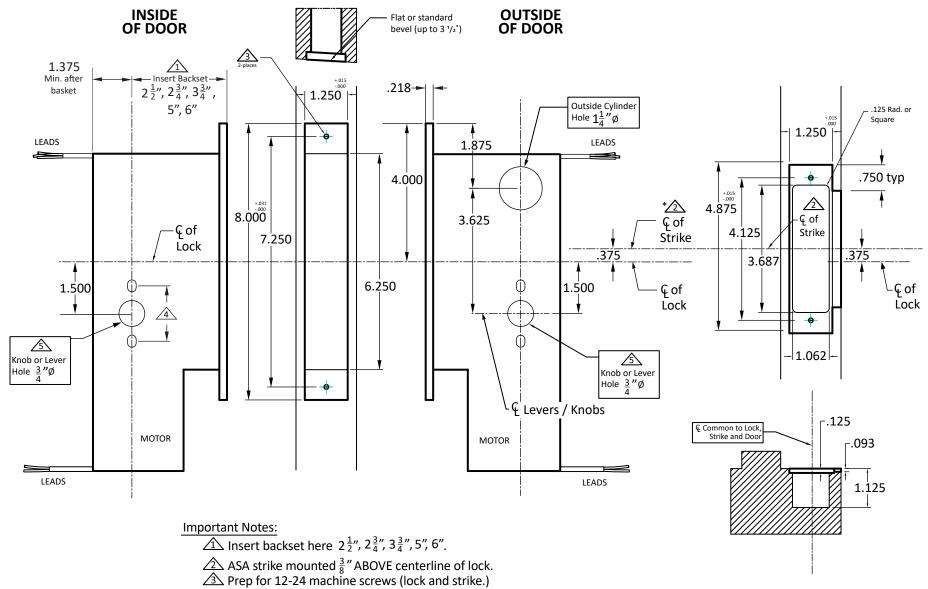

- Through-bolting holes **ONLY** if required. See trim manufacturers' standard template for details. Accurate locks accomodate  $1\frac{1}{2}$ " to  $1\frac{11}{16}$ " center to centers and up to  $\frac{1}{4}$ " dia. post. If there are any additional questions about through-bolting, please contact us.
- Knob/Lever holes may vary from different trim manufacturers. Please refer to their templates to confirm dimensions.

## Additional Notes:

- a) Responsibility: Door and frame manufacturers are responsible for providing adequate contruction or re-inforcement for proper intallation of hardware shown.
- b) Please contact us for double lipped template if needed.
- c) See spec sheets for additional lock details.



M9159E-ELR Template -**Hollow Metal Door** 

T-ALH.M9159E-ELR.HM