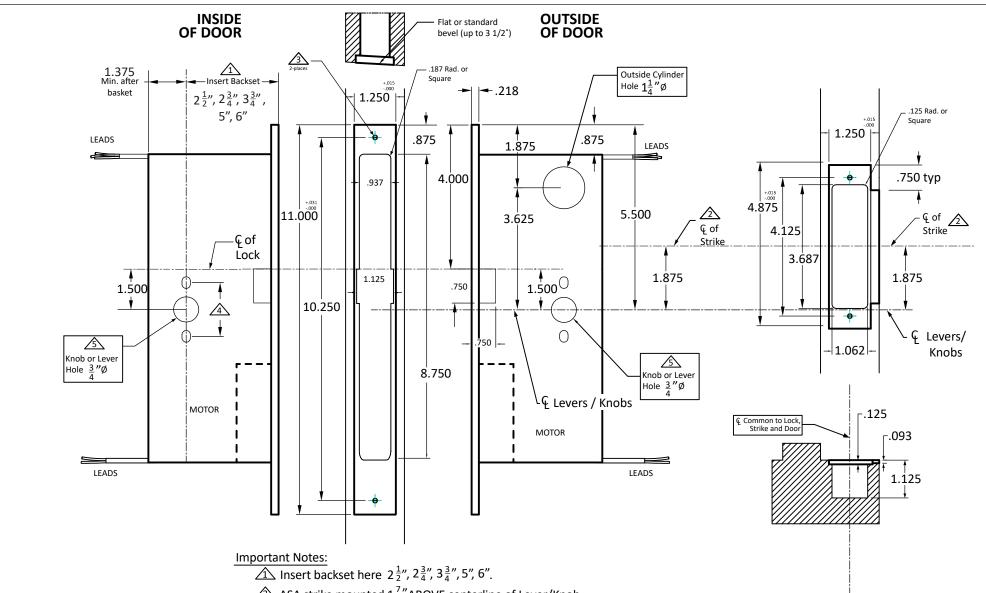

 $\triangle$  ASA strike mounted  $1\frac{7}{8}$  ABOVE centerline of Lever/Knob.

A Prep for #12 wood screws (lock and strike).

Through-bolting holes **ONLY** if required. See trim manufacturers' standard template for details. Accurate locks accomodate  $1\frac{1}{2}$ " to  $1\frac{11}{16}$ " center to centers and up to  $\frac{1}{4}$ "dia. post. If there are any additional questions about through-bolting, please contact us.

Knob/Lever holes may vary from different trim manufacturers. Please refer to their templates to confirm dimensions.

## **Additional Notes:**

- a) Responsibility: Door and frame manufacturers are responsible for providing adequate contruction or re-inforcement for proper intallation of hardware shown.
- b) Please contact us for double lipped template if needed.
- c) See spec sheets for additional lock details.