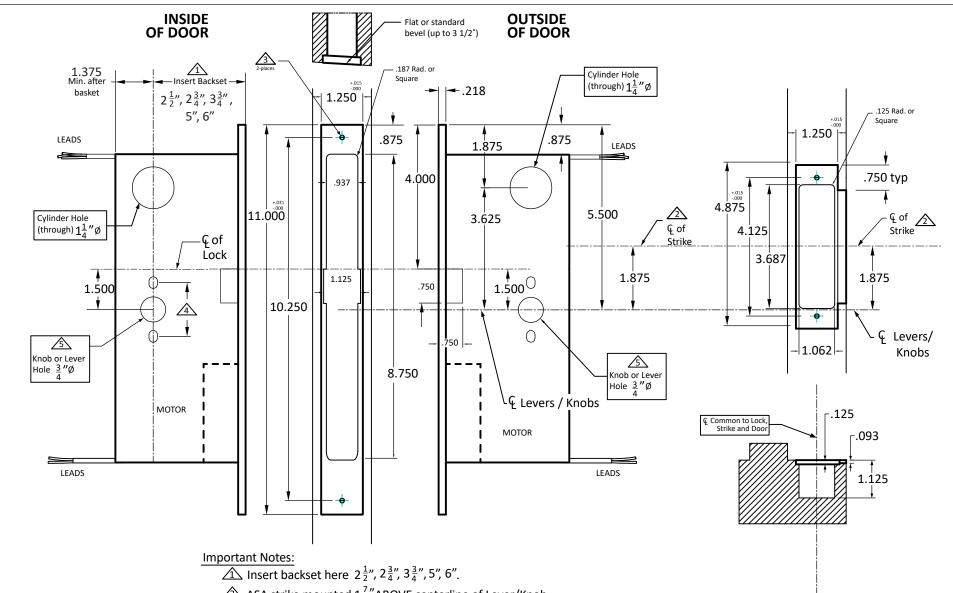

- $\triangle$  ASA strike mounted  $1\frac{7}{8}$  ABOVE centerline of Lever/Knob.
- A Prep for #12 wood screws (lock and strike).
- Through-bolting holes **ONLY** if required. See trim manufacturers' standard template for details. Accurate locks accomodate  $1\frac{1}{2}$ " to  $1\frac{11}{16}$ " center to centers and up to  $\frac{1}{4}$ " dia. post. If there are any additional questions about through-bolting, please contact us.
- Knob/Lever holes may vary from different trim manufacturers. Please refer to their templates to confirm dimensions.

## **Additional Notes:**

- a) Responsibility: Door and frame manufacturers are responsible for providing adequate contruction or re-inforcement for proper intallation of hardware shown.
- b) Please contact us for double lipped template if needed.
- c) See spec sheets for additional lock details.