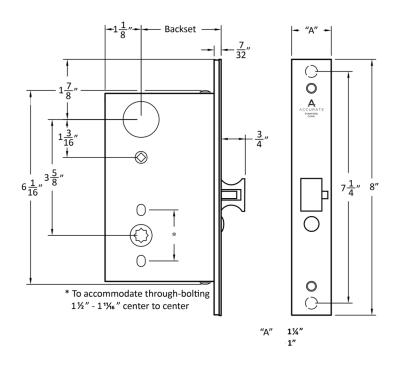

## SL9100 Self-Latching Sliding Door Lock

BACKSETS 2 1/2", 2 3/4".

Other backsets available as a special order.

**DOOR THICKNESS** Available with 1" front for 1 %" thick doors or 1 34" thick doors. Sliding door applications only (not for pocket doors).