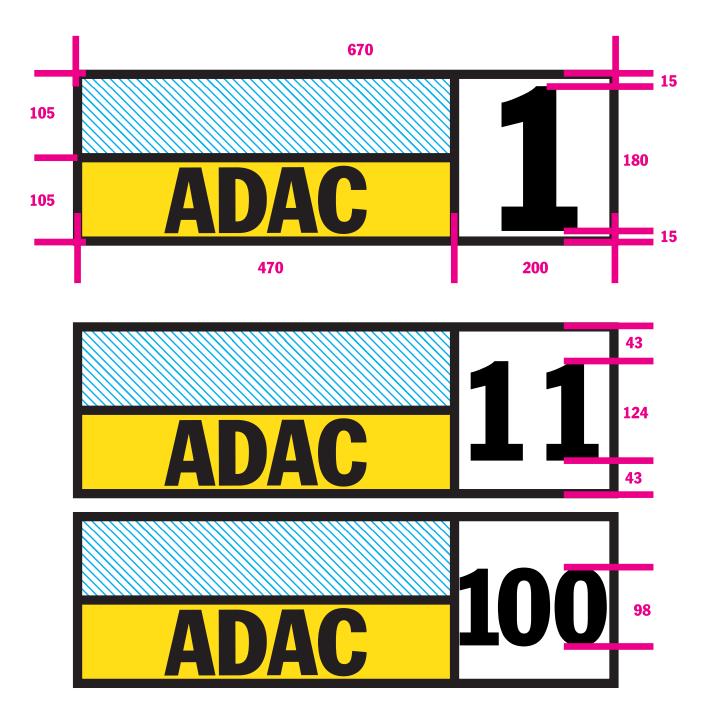

## SPACES ADAC Series Partners

- Front Door Panels (670 mm x 210 mm)
- Competition Numbers (200 mm height)
- Windscreen (150 mm high and the full width of the windscreen)
- Rear Window (150 mm high and the full width of the rear window)
- Mud Flap Panels (100mm x 300mm)

## Appendix 1 ADAC Rallye Masters / Deutsche Rallye-Meisterschaft Sticker Regulations 2018

--> marked areas are to be kept clear for the serial partners

SPACES ADAC Series Partners

**Front Door Panels** 