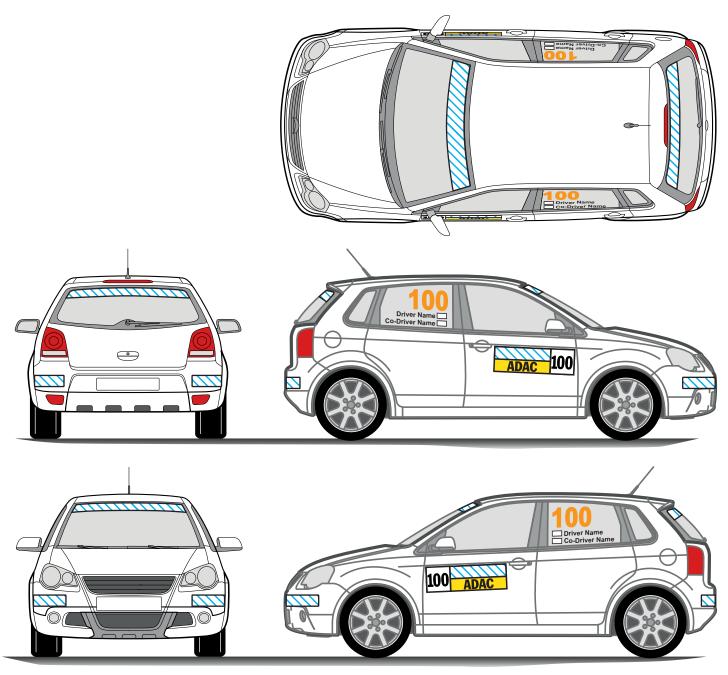

## ADAC Rallye Masters / Deutsche Rallye-Meisterschaft Sticker Regulations 2018

--> marked areas are to be kept clear for the serial partners

## SPACES ADAC Series Partners

- Front Door Panels (670 mm x 210 mm)
- Competition Numbers (200 mm height)
- Windscreen (150 mm high and the full width of the windscreen)
- Rear Window (150 mm high and the full width of the rear window)
- Mud Flap Panels (100mm x 300mm)

## Appendix 1 ADAC Rallye Masters / Deutsche Rallye-Meisterschaft Sticker Regulations 2018

--> marked areas are to be kept clear for the serial partners

SPACES ADAC Series Partners

**Front Door Panels** 