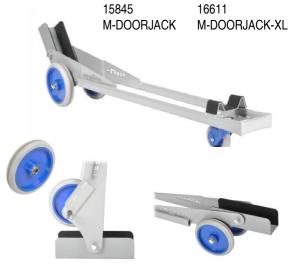

13466 Swivel wheel

12174 Transport wheel

| Cap.<br>(kg) | Interface<br>(width inside)<br>(mm) | Dimensions<br>LxWxH (mm) | Foot<br>plate<br>(LxH) (mm) | Weight<br>(kg) | Transport-<br>wheel<br>Ø (mm) | Swivel<br>wheel<br>Ø (mm) | Article                                         | Aricle<br>nr. |
|--------------|-------------------------------------|--------------------------|-----------------------------|----------------|-------------------------------|---------------------------|-------------------------------------------------|---------------|
| 150          | 84                                  | 1315x236x244             | 300x82                      | 7,6            | 200                           | 100                       | M-Doorjack                                      | 15845         |
| 150          | 114                                 | 1315x313x244             | 300x82                      | 7,7            | 200                           | 100                       | M-Doorjack-XL                                   | 16611         |
|              |                                     |                          |                             | 0,933          | 200                           |                           | PR-TW-8" Transport wheel                        | 12174         |
|              |                                     |                          |                             | 0,09           |                               |                           | M-982, Starlock, Ø12mm<br>to securing the wheel | 12067         |
|              |                                     |                          |                             | 0,5            |                               | 100                       | PR-ZW-4"/PL swivel wheel                        | 13466         |