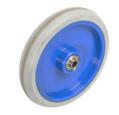

13466 Swivel wheel

12174 Transport wheel

| Cap.<br>(kg) | Interface<br>(width inside)<br>(mm) | Dimensions<br>LxWxH (mm) | Foot<br>plate<br>(LxH) (mm) | Weight<br>(kg) | Transport-<br>wheel<br>Ø (mm) | Swivel<br>wheel<br>Ø (mm) | Article                                         | Aricle<br>nr. |
|--------------|-------------------------------------|--------------------------|-----------------------------|----------------|-------------------------------|---------------------------|-------------------------------------------------|---------------|
| 150          | 84                                  | 1315x236x244             | 300x82                      | 7,6            | 200                           | 100                       | M-Doorjack                                      | 15845         |
| 150          | 114                                 | 1315x313x244             | 300x82                      | 7,7            | 200                           | 100                       | M-Doorjack-XL                                   | 16611         |
|              |                                     |                          |                             | 0,933          | 200                           |                           | PR-TW-8" Transport wheel                        | 12174         |
|              |                                     |                          |                             | 0,09           |                               |                           | M-982, Starlock, Ø12mm<br>to securing the wheel | 12067         |
|              |                                     |                          |                             | 0,5            |                               | 100                       | PR-ZW-4"/PL swivel wheel                        | 13466         |