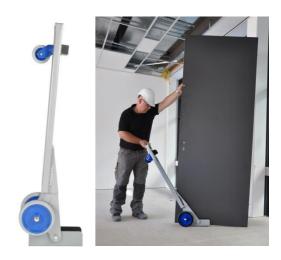

## Multifunctional handtruck, capacity 150 Kg

Ideal tool to easily transport sheet material and To transport and hang doors on your own. This way you can save manpower, time and money.

The Doorjack is multifunctional.

For horizontal use, it is the ideal tool for lying transport of doors by 1 person.

Once arrived on the spot, tilt the Doorjack, after which Thanks to the leverage principle, the door is easy and fast hang and adjust

Of course you can also transport other plate material, such as for example kitchen counter tops.

The Doorjack is designed to be very Arbo-friendly. Because you roll a heavy door Instead of lifting up, your back will be spared.

Carried out with extremely smooth-running wheels.

An indispensable tool!

- \* Arbo-friendly design to relieve the back.
- \* Extremely smooth-running wheels.
- \* Solid rubber castor and transportwheels
- \* Built-in lever mechanism.
- \* To use both lying and standing