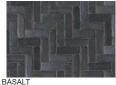

## Old world charm. New age technology.

Reminiscent of the brick pavers used in old European cities, towns and villages, Copthorne is a virtually indestructible paver that will not split, crack or fade. Crafted using a special forming process, each piece is uniquely altered, yet the dimensions are consistent for easy, efficient installation.

The ultra-realistic textures of Copthorne are cast from hundreds of real bricks, but dimensions are consistent for efficient installation.

This proprietary manufacturing process creates pavers with up to four times the strength of poured concrete.

Copthorne A
Standard (100%)

Copthorne B Standard (100%)

Copthorne C Standard (100%)

Copthorne D Standard (100%)