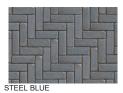

## Old world charm. New age technology.

Reminiscent of the brick pavers used in old European cities, towns and villages, Copthorne is a virtually indestructible paver that will not split, crack or fade. Crafted using a special forming process, each piece is uniquely altered, yet the dimensions are consistent for easy, efficient installation.

The ultra-realistic textures of Copthorne are cast from hundreds of real bricks, but dimensions are consistent for efficient installation.

This proprietary manufacturing process creates pavers with up to four times the strength of poured concrete.

Copthorne A
Standard (100%)

Copthorne B Standard (100%)

Copthorne C Standard (100%)

Copthorne D Standard (100%)