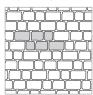

## PALLET OVERVIEW

|     | A   | В |
|-----|-----|---|
| [ c | A   | B |
| [ c | (A) | В |
| 6   | A   | В |
| 6   | A   | B |

The use of permeable pavement systems throughout the world has proven effective in reducing storm water runoff while increasing infiltration rates as it returns the water to the environment. The use of permeable pavers also facilitates LEED® certification easier to obtain.

## **NOTES**

See page 87 to 93 for more technical information.

| Specifications per pall                                                                                                                                                                                                                                                                                                                                                                                                                                                                                                                                                                                                                                                                                                                                                                                                                                                                                                                                                                                                                                                                                                                                                                                                                                                                                                                                                                                                                                                                                                                                                                                                                                                                                                                                                                                                                                                                                                                                                                                                                                                                                                        | et Impe         | Imperial           |     | Metric              |  |
|--------------------------------------------------------------------------------------------------------------------------------------------------------------------------------------------------------------------------------------------------------------------------------------------------------------------------------------------------------------------------------------------------------------------------------------------------------------------------------------------------------------------------------------------------------------------------------------------------------------------------------------------------------------------------------------------------------------------------------------------------------------------------------------------------------------------------------------------------------------------------------------------------------------------------------------------------------------------------------------------------------------------------------------------------------------------------------------------------------------------------------------------------------------------------------------------------------------------------------------------------------------------------------------------------------------------------------------------------------------------------------------------------------------------------------------------------------------------------------------------------------------------------------------------------------------------------------------------------------------------------------------------------------------------------------------------------------------------------------------------------------------------------------------------------------------------------------------------------------------------------------------------------------------------------------------------------------------------------------------------------------------------------------------------------------------------------------------------------------------------------------|-----------------|--------------------|-----|---------------------|--|
| Cubing                                                                                                                                                                                                                                                                                                                                                                                                                                                                                                                                                                                                                                                                                                                                                                                                                                                                                                                                                                                                                                                                                                                                                                                                                                                                                                                                                                                                                                                                                                                                                                                                                                                                                                                                                                                                                                                                                                                                                                                                                                                                                                                         | 90              | 90 ft <sup>2</sup> |     | 8.36 m <sup>2</sup> |  |
| Weight                                                                                                                                                                                                                                                                                                                                                                                                                                                                                                                                                                                                                                                                                                                                                                                                                                                                                                                                                                                                                                                                                                                                                                                                                                                                                                                                                                                                                                                                                                                                                                                                                                                                                                                                                                                                                                                                                                                                                                                                                                                                                                                         | 3 17            | 3 175 lbs          |     | 1 440 kg            |  |
| Number of rows                                                                                                                                                                                                                                                                                                                                                                                                                                                                                                                                                                                                                                                                                                                                                                                                                                                                                                                                                                                                                                                                                                                                                                                                                                                                                                                                                                                                                                                                                                                                                                                                                                                                                                                                                                                                                                                                                                                                                                                                                                                                                                                 | 8               |                    |     |                     |  |
| Coverage per row                                                                                                                                                                                                                                                                                                                                                                                                                                                                                                                                                                                                                                                                                                                                                                                                                                                                                                                                                                                                                                                                                                                                                                                                                                                                                                                                                                                                                                                                                                                                                                                                                                                                                                                                                                                                                                                                                                                                                                                                                                                                                                               | 11.2            | 11.25 ft²          |     | 1.05 m <sup>2</sup> |  |
| Linear coverage per row                                                                                                                                                                                                                                                                                                                                                                                                                                                                                                                                                                                                                                                                                                                                                                                                                                                                                                                                                                                                                                                                                                                                                                                                                                                                                                                                                                                                                                                                                                                                                                                                                                                                                                                                                                                                                                                                                                                                                                                                                                                                                                        | 15 I            | 15 lin. ft         |     | 4.57 lin. m         |  |
| Percent of surface opening                                                                                                                                                                                                                                                                                                                                                                                                                                                                                                                                                                                                                                                                                                                                                                                                                                                                                                                                                                                                                                                                                                                                                                                                                                                                                                                                                                                                                                                                                                                                                                                                                                                                                                                                                                                                                                                                                                                                                                                                                                                                                                     | 5.0             | 5.0 %              |     |                     |  |
| Joint Width                                                                                                                                                                                                                                                                                                                                                                                                                                                                                                                                                                                                                                                                                                                                                                                                                                                                                                                                                                                                                                                                                                                                                                                                                                                                                                                                                                                                                                                                                                                                                                                                                                                                                                                                                                                                                                                                                                                                                                                                                                                                                                                    | 3/8"            | 3/8"               |     | 10 mm               |  |
|                                                                                                                                                                                                                                                                                                                                                                                                                                                                                                                                                                                                                                                                                                                                                                                                                                                                                                                                                                                                                                                                                                                                                                                                                                                                                                                                                                                                                                                                                                                                                                                                                                                                                                                                                                                                                                                                                                                                                                                                                                                                                                                                | Unit dimensions | in                 | mm  | Units/pallet        |  |
| L D H A                                                                                                                                                                                                                                                                                                                                                                                                                                                                                                                                                                                                                                                                                                                                                                                                                                                                                                                                                                                                                                                                                                                                                                                                                                                                                                                                                                                                                                                                                                                                                                                                                                                                                                                                                                                                                                                                                                                                                                                                                                                                                                                        | Height          | 3 1/8              | 80  | 40 units            |  |
|                                                                                                                                                                                                                                                                                                                                                                                                                                                                                                                                                                                                                                                                                                                                                                                                                                                                                                                                                                                                                                                                                                                                                                                                                                                                                                                                                                                                                                                                                                                                                                                                                                                                                                                                                                                                                                                                                                                                                                                                                                                                                                                                | Depth           | 9                  | 229 |                     |  |
|                                                                                                                                                                                                                                                                                                                                                                                                                                                                                                                                                                                                                                                                                                                                                                                                                                                                                                                                                                                                                                                                                                                                                                                                                                                                                                                                                                                                                                                                                                                                                                                                                                                                                                                                                                                                                                                                                                                                                                                                                                                                                                                                | Length          | 9                  | 229 |                     |  |
| В                                                                                                                                                                                                                                                                                                                                                                                                                                                                                                                                                                                                                                                                                                                                                                                                                                                                                                                                                                                                                                                                                                                                                                                                                                                                                                                                                                                                                                                                                                                                                                                                                                                                                                                                                                                                                                                                                                                                                                                                                                                                                                                              | Height          | 3 1/8              | 80  | 40 units            |  |
| No.                                                                                                                                                                                                                                                                                                                                                                                                                                                                                                                                                                                                                                                                                                                                                                                                                                                                                                                                                                                                                                                                                                                                                                                                                                                                                                                                                                                                                                                                                                                                                                                                                                                                                                                                                                                                                                                                                                                                                                                                                                                                                                                            | Depth           | 9                  | 229 |                     |  |
|                                                                                                                                                                                                                                                                                                                                                                                                                                                                                                                                                                                                                                                                                                                                                                                                                                                                                                                                                                                                                                                                                                                                                                                                                                                                                                                                                                                                                                                                                                                                                                                                                                                                                                                                                                                                                                                                                                                                                                                                                                                                                                                                | Length          | 12                 | 305 |                     |  |
| C                                                                                                                                                                                                                                                                                                                                                                                                                                                                                                                                                                                                                                                                                                                                                                                                                                                                                                                                                                                                                                                                                                                                                                                                                                                                                                                                                                                                                                                                                                                                                                                                                                                                                                                                                                                                                                                                                                                                                                                                                                                                                                                              | Height          | 3 1/8              | 80  | 40 units            |  |
| The same of the sa | Depth           | 9                  | 229 |                     |  |
|                                                                                                                                                                                                                                                                                                                                                                                                                                                                                                                                                                                                                                                                                                                                                                                                                                                                                                                                                                                                                                                                                                                                                                                                                                                                                                                                                                                                                                                                                                                                                                                                                                                                                                                                                                                                                                                                                                                                                                                                                                                                                                                                | Length          | 15                 | 381 |                     |  |

## 01 | Linear pattern

Patterns are for design inspiration only. The installer is responsible to calculate & purchase the correct amount of material.