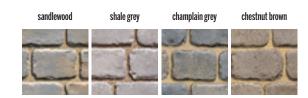

| Length          | 15                 | 381 |                     |  |

## 01 | Linear pattern



Patterns are for design inspiration only. The installer is responsible to calculate & purchase the correct amount of material.