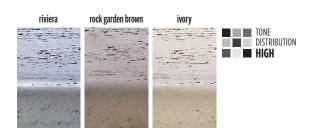

## **NOTES**

Palletized upright.

Techo-Bloc always recommends gluing the caps with concrete adhesive to ensure stability and safety.

\* For an authentic look, each color option is composed of a variety of darker & lighter tones. Natural ingredients such as granite are present within the recipe to allow for a range in tones, veining and textures from one stone to another.