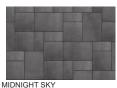

## The natural look and feel of granite.

The random dispersion of color and granite particles creates the beauty of Umbriano's unique mottled surface, which resembles the appearance of natural granite. Umbriano's non-slip, stain-resistant surface is an ideal selection for driveways, pool decks, patios, commercial plazas and offices.

ER WHEAT WINTER MARVEL
ARTLINE SIZES AVAIL

MIDNIGHT SKY ARTLINE SIZES AVAILABLE

WINTER MARVEL

4" X 8" 10 CM X 20 CM X 6 CM 3.875" X 7.875" X 2.375" NEW FOR 2018