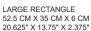

## Random Bundle

35 CM X 35 CM X 6 CM 13.75" X 13.75" X 2.375"

SMALL RECTANGLE 17.5 CM X 35 CM X 6 CM 6.875" X 13.75" X 2.375"

|                   | Unit         | SqFt Per |       |       | Per Bundle | Units Per |        | Lbs Per |        |
|-------------------|--------------|----------|-------|-------|------------|-----------|--------|---------|--------|
| Stones & Bundling | Thickness    | Bundle   | Layer | Stone | Layers     | SqFt      | Bundle | Layers  | Bundle |
| 4" x 8"           | 2-3/8" (6cm) | 106.11   | 11.79 | 0.218 | 9          | 4.58      | 486    | 322     | 2900   |
| Random Bundle     |              | 93.62    | 10.4  | 1.308 | 9          | 0.76      | 72     | 282     | 2540   |
| L Large Rectangle | 2-3/8" (6cm) |          |       | 2.09  |            | 0.48      | 18     |         |        |
| L Small Rectangle | 2-3/8" (6cm) |          |       | 0.7   |            | 1.43      | 27     |         |        |
| L Square          | 2-3/8" (6cm) |          |       | 1.4   |            | 0.72      | 27     |         |        |