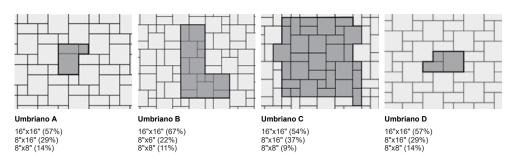

2900   |
| Random Bundle     |              | 93.62    | 10.4  | 1.308 | 9          | 0.76      | 72     | 282     | 2540   |
| L Large Rectangle | 2-3/8" (6cm) |          |       | 2.09  |            | 0.48      | 18     |         |        |
| L Small Rectangle | 2-3/8" (6cm) |          |       | 0.7   |            | 1.43      | 27     |         |        |
| L Square          | 2-3/8" (6cm) |          |       | 1.4   |            | 0.72      | 27     |         |        |

Product is not sectionable. \*24" x 24" and 12" x 24" are not available in half bundles. Sold on a refundable skid. Important: Textured surfaces require a buffer between the plate compactor and the paver surface to prevent scuffing. Take extra care when using Polymeric Sand with this product. Call for more information.