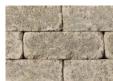

LIMESTONE

PRAIRIE

SANDSTONE

SIERRA

COFFFE CREEK

SMALL TAPERED 22.9 CM X 20 CM X 10 CM 9" X 7.875" X 3.875" NOT AVAILABLE IN LIMESTONE OR PRAIRIE

|                   | Face Feet Per |      | Linear Feet Per |      | Units Per |            | Per Bundle |          | Lbs Per |        |
|-------------------|---------------|------|-----------------|------|-----------|------------|------------|----------|---------|--------|
| Stones & Bundling | Bundle        | Unit | Bundle          | Unit | Bundle    | Facet Feet | Layers     | Sections | Unit    | Bundle |
| Standard          | 32            | 0.33 | 63.36           | 0.66 | 96        | 3          | 6          | 4        | 28      | 2688   |
| Small Tapered     | 36            | 0.25 | 108             | 0.75 | 144       | 4          | 6          |          | 18.96   | 2730   |