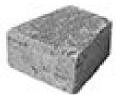

LIMESTONE

PRAIRIE

SANDSTONE

SIERRA

COFFFE CREEK

SMALL TAPERED 22.9 CM X 20 CM X 10 CM 9" X 7.875" X 3.875" NOT AVAILABLE IN LIMESTONE OR PRAIRIE

|                   | Face Feet Per |      | Linear Feet Per |      | Units Per |            | Per Bundle |          | Lbs Per |        |
|-------------------|---------------|------|-----------------|------|-----------|------------|------------|----------|---------|--------|
| Stones & Bundling | Bundle        | Unit | Bundle          | Unit | Bundle    | Facet Feet | Layers     | Sections | Unit    | Bundle |
| Standard          | 32            | 0.33 | 63.36           | 0.66 | 96        | 3          | 6          | 4        | 28      | 2688   |
| Small Tapered     | 36            | 0.25 | 108             | 0.75 | 144       | 4          | 6          |          | 18.96   | 2730   |