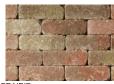

LIMESTONE

PRAIRIE

SANDSTONE

SIERRA

COFFFE CREEK

SMALL TAPERED 22.9 CM X 20 CM X 10 CM 9" X 7.875" X 3.875" NOT AVAILABLE IN LIMESTONE OR PRAIRIE

|                   | Face Feet Per |      | Linear Feet Per |      | Units Per |            | Per Bundle |          | Lbs Per |        |
|-------------------|---------------|------|-----------------|------|-----------|------------|------------|----------|---------|--------|
| Stones & Bundling | Bundle        | Unit | Bundle          | Unit | Bundle    | Facet Feet | Layers     | Sections | Unit    | Bundle |
| Standard          | 32            | 0.33 | 63.36           | 0.66 | 96        | 3          | 6          | 4        | 28      | 2688   |
| Small Tapered     | 36            | 0.25 | 108             | 0.75 | 144       | 4          | 6          |          | 18.96   | 2730   |