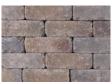

## Enjoy the natural look of stone without the price.

The antiqued or weathered appearance of Brussels Dimensional Stone is a great alternative to expensive natural stone products. These highly adaptable units can be used to build planter walls, steps, specialty features and act as an edge restraint. It's also appropriate for use as a heavy-duty paver for driveways and areas requiring additional strength.

LIMESTONE

PRAIRIE

SANDSTONE

SIERRA

COFFFE CREEK

SMALL TAPERED 22.9 CM X 20 CM X 10 CM 9" X 7.875" X 3.875" NOT AVAILABLE IN LIMESTONE OR PRAIRIE

|                   | Face Feet Per |      | Linear Feet Per |      | Units Per |            | Per Bundle |          | Lbs Per |        |
|-------------------|---------------|------|-----------------|------|-----------|------------|------------|----------|---------|--------|
| Stones & Bundling | Bundle        | Unit | Bundle          | Unit | Bundle    | Facet Feet | Layers     | Sections | Unit    | Bundle |
| Standard          | 32            | 0.33 | 63.36           | 0.66 | 96        | 3          | 6          | 4        | 28      | 2688   |
| Small Tapered     | 36            | 0.25 | 108             | 0.75 | 144       | 4          | 6          |          | 18.96   | 2730   |