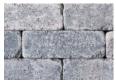

LIMESTONE

PRAIRIE

SANDSTONE

SIERRA

COFFFE CREEK

SMALL TAPERED 22.9 CM X 20 CM X 10 CM 9" X 7.875" X 3.875" NOT AVAILABLE IN LIMESTONE OR PRAIRIE

|                   | Face Feet Per |      | Linear Feet Per |      | Units Per |            | Per Bundle |          | Lbs Per |        |
|-------------------|---------------|------|-----------------|------|-----------|------------|------------|----------|---------|--------|
| Stones & Bundling | Bundle        | Unit | Bundle          | Unit | Bundle    | Facet Feet | Layers     | Sections | Unit    | Bundle |
| Standard          | 32            | 0.33 | 63.36           | 0.66 | 96        | 3          | 6          | 4        | 28      | 2688   |
| Small Tapered     | 36            | 0.25 | 108             | 0.75 | 144       | 4          | 6          |          | 18.96   | 2730   |