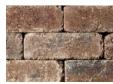

LIMESTONE

PRAIRIE

SANDSTONE

SIERRA

COFFFE CREEK

SMALL TAPERED 22.9 CM X 20 CM X 10 CM 9" X 7.875" X 3.875" NOT AVAILABLE IN LIMESTONE OR PRAIRIE

|                   | Face Feet Per |      | Linear Feet Per |      | Units Per |            | Per Bundle |          | Lbs Per |        |
|-------------------|---------------|------|-----------------|------|-----------|------------|------------|----------|---------|--------|
| Stones & Bundling | Bundle        | Unit | Bundle          | Unit | Bundle    | Facet Feet | Layers     | Sections | Unit    | Bundle |
| Standard          | 32            | 0.33 | 63.36           | 0.66 | 96        | 3          | 6          | 4        | 28      | 2688   |
| Small Tapered     | 36            | 0.25 | 108             | 0.75 | 144       | 4          | 6          |          | 18.96   | 2730   |