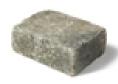

LIMESTONE

PRAIRIE

SANDSTONE

SIERRA

COFFFE CREEK

SMALL TAPERED 22.9 CM X 20 CM X 10 CM 9" X 7.875" X 3.875" NOT AVAILABLE IN LIMESTONE OR PRAIRIE

|                   | Face Feet Per |      | Linear Feet Per |      | Units Per |            | Per Bundle |          | Lbs Per |        |
|-------------------|---------------|------|-----------------|------|-----------|------------|------------|----------|---------|--------|
| Stones & Bundling | Bundle        | Unit | Bundle          | Unit | Bundle    | Facet Feet | Layers     | Sections | Unit    | Bundle |
| Standard          | 32            | 0.33 | 63.36           | 0.66 | 96        | 3          | 6          | 4        | 28      | 2688   |
| Small Tapered     | 36            | 0.25 | 108             | 0.75 | 144       | 4          | 6          |          | 18.96   | 2730   |