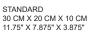

LIMESTONE

PRAIRIE

SANDSTONE

SIERRA

COFFFE CREEK

SMALL TAPERED 22.9 CM X 20 CM X 10 CM 9" X 7.875" X 3.875" NOT AVAILABLE IN LIMESTONE OR PRAIRIE

|                   | Face Feet Per |      | Linear Feet Per |      | Units Per |            | Per Bundle |          | Lbs Per |        |
|-------------------|---------------|------|-----------------|------|-----------|------------|------------|----------|---------|--------|
| Stones & Bundling | Bundle        | Unit | Bundle          | Unit | Bundle    | Facet Feet | Layers     | Sections | Unit    | Bundle |
| Standard          | 32            | 0.33 | 63.36           | 0.66 | 96        | 3          | 6          | 4        | 28      | 2688   |
| Small Tapered     | 36            | 0.25 | 108             | 0.75 | 144       | 4          | 6          |          | 18.96   | 2730   |