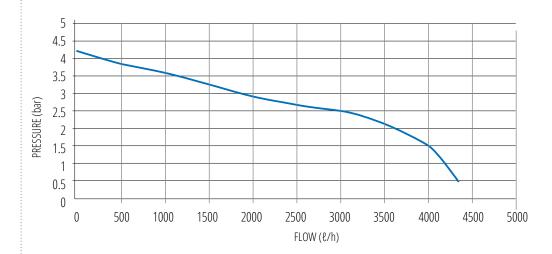

#### **MATERIALS**

- Pump body - Cast Iron
- Motor support Cast Iron
- Impeller - Brass
- Motor shaft - Stainless Steel
- Mechanical seal Ceramic/Graphite
- 100% Copper winding

| FLOW (ℓ/h) | PRESSURE (bar) |
|------------|----------------|
| 4360       | 0.5            |
| 4030       | 1.5            |
| 3480       | 2.2            |
| 3050       | 2.5            |
| 2510       | 2.7            |
| 2000       | 3.0            |
| 1500       | 3.3            |
| 1050       | 3.6            |
| 540        | 3.9            |
| 0          | 4.2            |

| POWER (W) | VOLTAGE (V) | INLET | OUTLET | MAX FLOW (୧/h) | MAX HEAD (m) |  |  |
|-----------|-------------|-------|--------|----------------|--------------|--|--|
| 750       | 230         | 1"    | 1"     | 4300           | 42           |  |  |